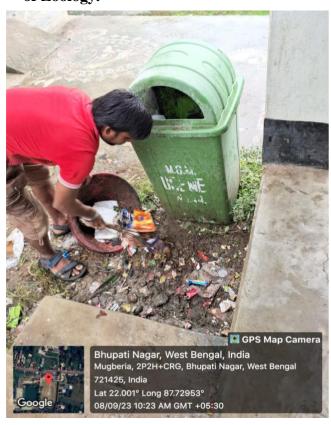

### 2. MANAGEMENT OF THE VARIOUS TYPES OF DEGRADABLE AND NON-DEGRADABLE WASTE

**a) Solid Waste Separation:** The types of solid waste can be categorized into several groups based on their characteristics.

#### **Plastic Waste:**

Plastic bottles, containers, and packaging should be collected separately from particular bin and selling to the recycler.

International Plastic Bag Free Day. Observed by our NSS units of the college at our adopted village Madhakhali.

### **Plastic waste:**

Red Dustbins are meant for disposal of Plastic Wastes like plastic bottles and packets etc.