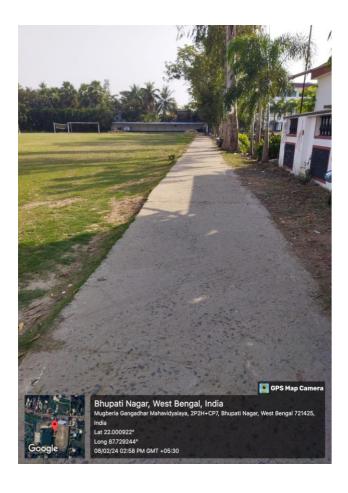

# PEDESTRIAN FRIENDLY PATHWAYS

Well-maintained pedestrian-friendly pathways are connecting each building in the campus