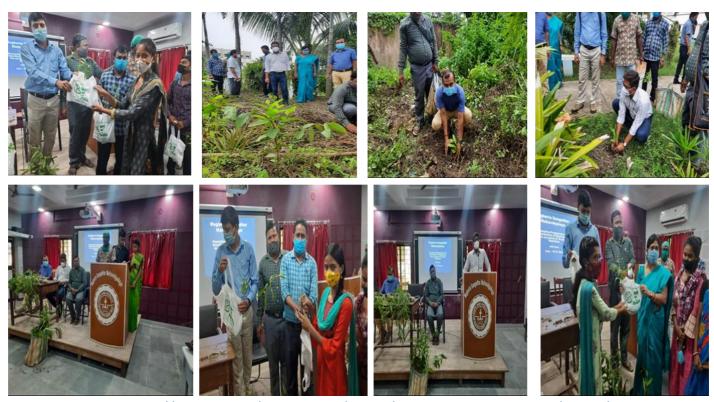

https://twitter.com/MugberiaM/status/1419599194122194947/photo/4
https://twitter.com/MugberiaM/status/1419598275074617344/photo/1

Plantation program by lecture, song, distribution of sapling and plantation of sapling in college premises on 26.07.21

https://twitter.com/MugberiaM/status/1419596797945602049/photo/3

https://twitter.com/MugberiaM/status/1419595502257991681/photo/2