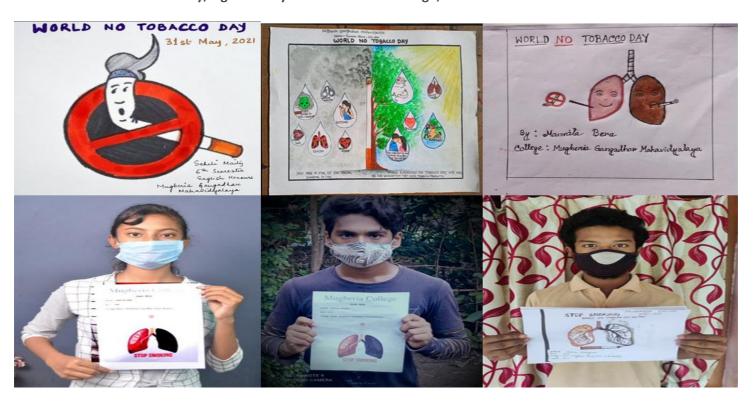

World No Tobacco Day, organised by NSS units of the college, Dated 31.05.2021

 $\frac{https://twitter.com/MugberiaM/status/1411219894675251210/photo/1https://twitter.com/MugberiaM/status/1399948052392071175/photo/2}{M/status/1399948052392071175/photo/2}$ 