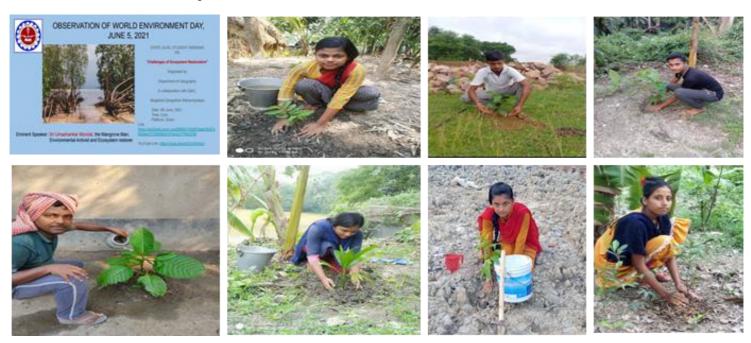

For observation of World Environment Day, A State level Webinar on Challanges of Ecosystem Restoration, and tree plantation by our students organized by Department of Geography in collaboration with IQAC and NSS.Dated 5th June 2021

Talk show on Swachhata on 23.01.2020 under the program on Swachhata action plan

Village activities by institutions regradingSwachhata on 29.01.2020 under the program on Swachhata action plan.

Tree plantation by our NSS students in eve of World Environment Day on 5th June 2021.