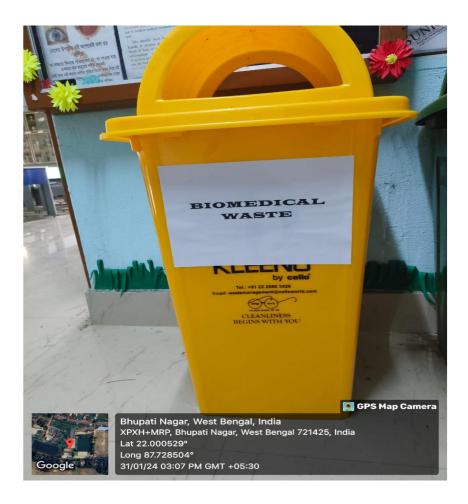

### **Biomedical waste:**

Yes, very negligible Bio-medical waste is generated in the institute

Regular disposal of Bio -Medical Wastes disposed through yellow colour dustbin