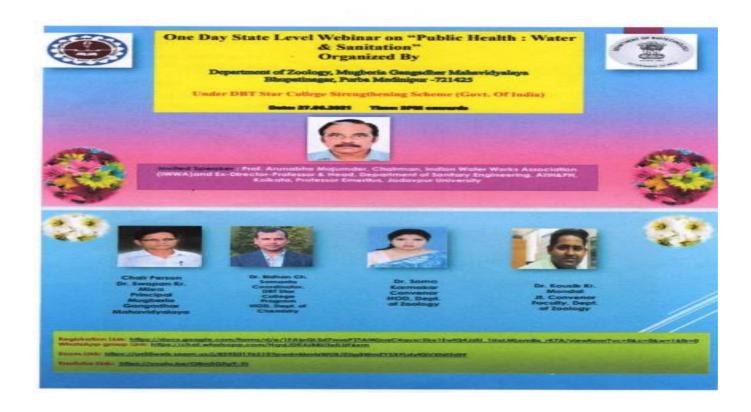

State level Webinar on "Public Health: Water & Sanitation "organized by Department of Zoology ,Mugberia Gangadhar Mahavidyalaya under DBT star college strengthening scheme, Govt. of India on 27th June,2021