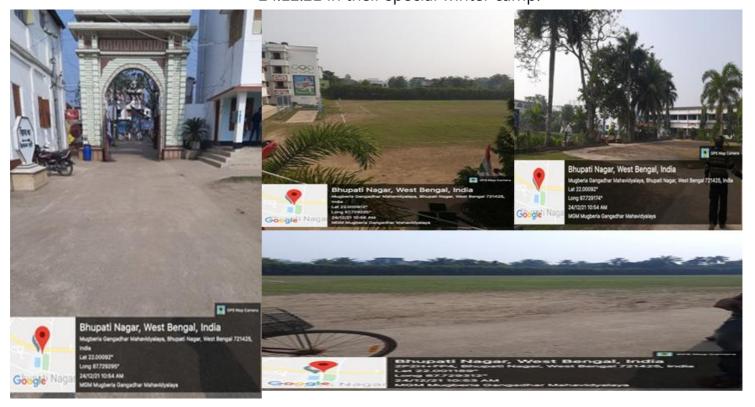

https://twitter.com/MugberiaM/status/1476414347400265729/photo/4

Cleaning program by our NSS Volunteers to our local hospital in the special winter camp on 24.12.21

https://twitter.com/MugberiaM/status/1474669246000943110/photo/1