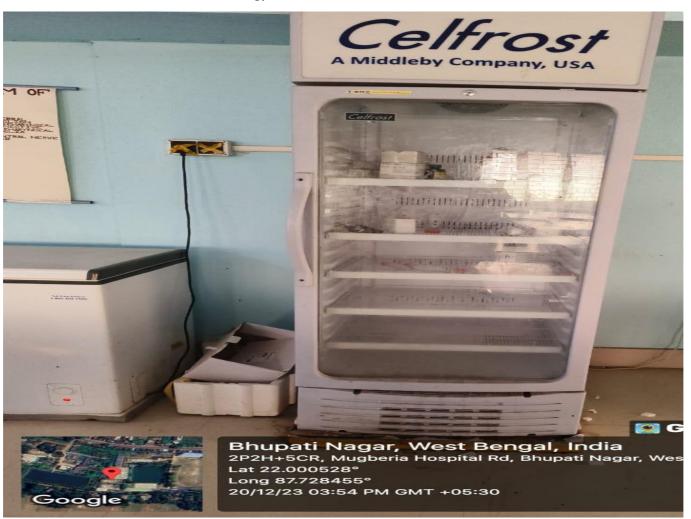

#### d) POWER EFFICIENT EQUIPMENTS: YES

**Energy Efficient Power Saver 5 Star Air-Conditioner** 

Energy saving freezer are used for electric consumption

International Seminar on Decarbonization and Sustainable Energy ,organised by IQAC of Mugberia Gangadhar Mahavidyalaya, Speaker Dr Goutam Kumar Dalapati, senior Research Fellow, National University of Singapore. Dated 06.12.2023