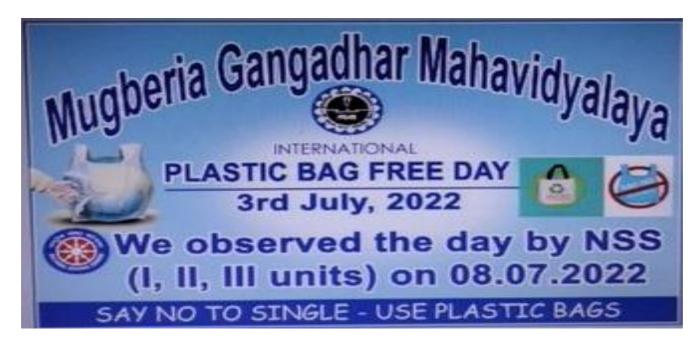

#### **Plastic Waste:**

Plastic bottles, containers, and packaging should be collected separately from particular bin and selling to the recycler.

International Plastic Bag Free Day. Observed by our NSS units of the college at our adopted village Madhakhali.

https://twitter.com/MugberiaM/status/1545392489691217920/photo/1 https://twitter.com/MugberiaM/status/1545389153667661824/photo/3 https://twitter.com/MugberiaM/status/1545388726331002881/photo/1