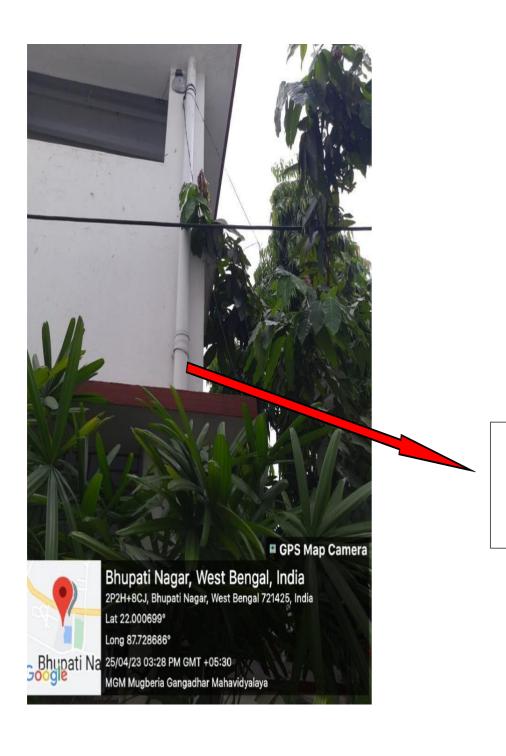

#### 3. Water conservation:

Rainwater harvesting done through these pipesthatcollects rainwater and directs to the pond

Rain water collected through this pipe and send to the rain water harvesting unit for ground water recharge.

Rainwater collected in these drains is directed towards the pond

The rain water collected via the drains which is discharged in the pond for recycling