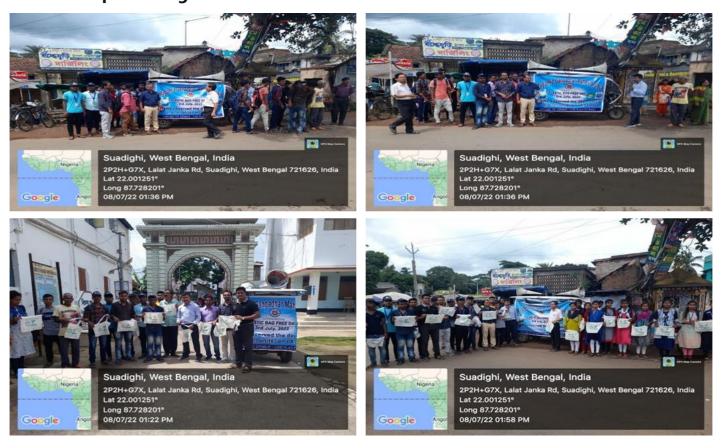

#### **Plastic Waste:**

Plastic bottles, containers, and packaging should be collected separately from particular bin and selling to the recycler.

International Plastic Bag Free Day. Observed by our NSS units of the college at our adopted village Madhakhali.

https://twitter.com/MugberiaM/status/1545392489691217920/photo/1 https://twitter.com/MugberiaM/status/1545389153667661824/photo/3 https://twitter.com/MugberiaM/status/1545388726331002881/photo/1