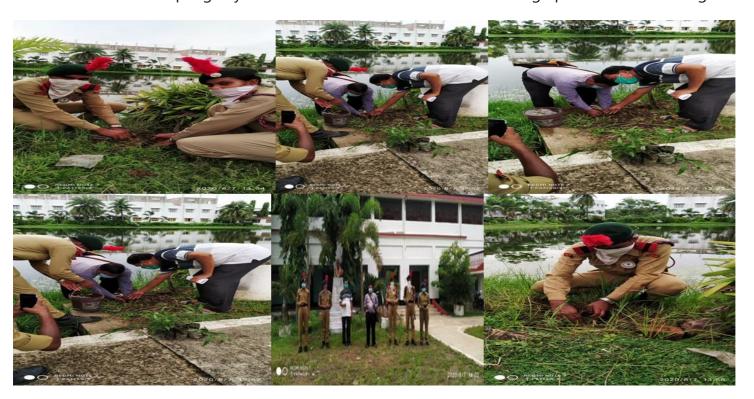

Vriksha Raksha Bandnan to save Environment 2021

https://twitter.com/MugberiaM/status/1433107859961618434/photo/2 https://twitter.com/MugberiaM/status/1433107099001626632/photo/2 https://twitter.com/MugberiaM/status/1433105795026087940/photo/3

https://twitter.com/MugberiaM/status/1502949133610471424/photo/4