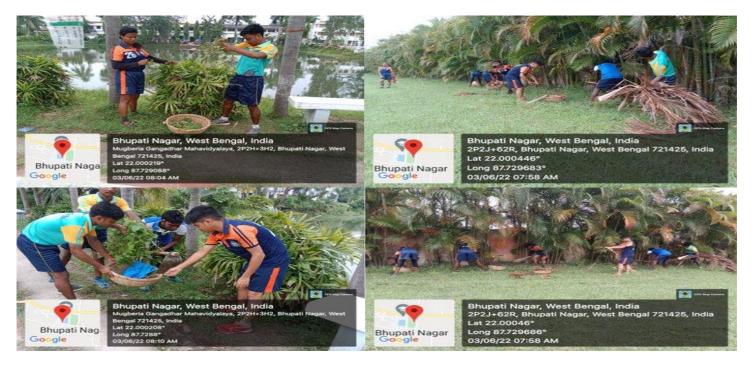

#### 2. Maintenance of water bodies

Well-maintained water body inside the campus

Regular cleaning the water body by the students of the college