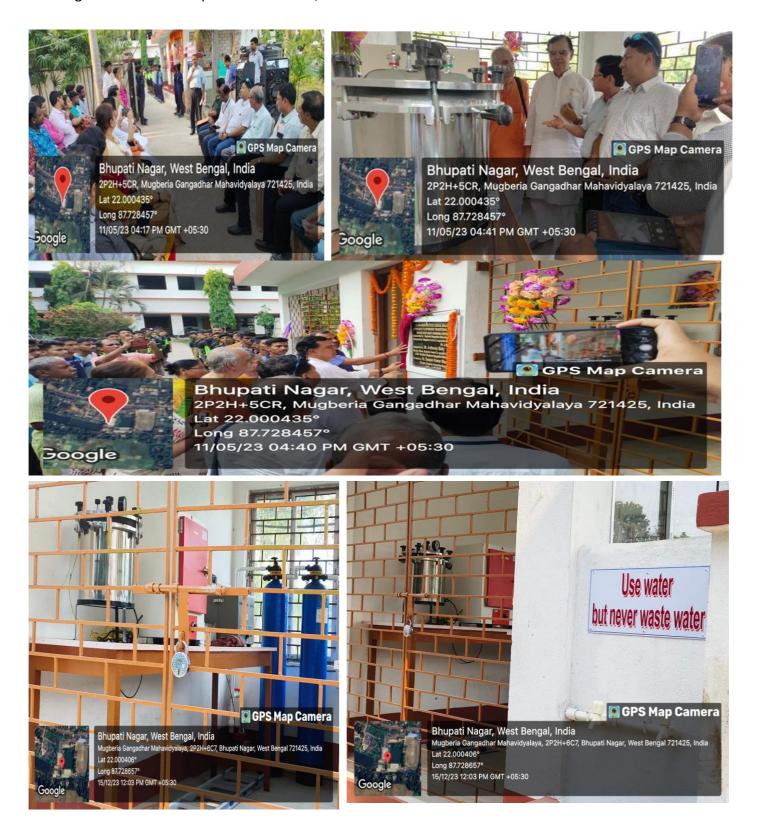

#### **COMMUNITY LEACH PIT**

RAINWATER HARVESTING PROJECT FUNDED BY MUGBERIA GRAM PANCHAYAT

Inauguration of Solar-assisted Ecological balance approach to upgrade traditional pond water into safe drinking water unit, Implemented by Mugberia Gangadhar Mahavidyalaya with the financial support of Mugberia Central Co Operative Bank Ltd, Dated11.05.2023

#### 1. Minimizing and Recycling Waste water

Reservoir for drinking water

An enclosed space under the taps collects excess water, which is then transferred to the pond within the college campus via pipes.