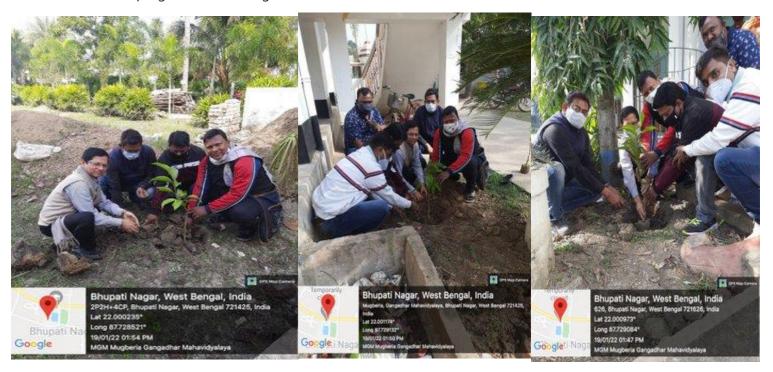

# Plantation programme in our college.

Competition regarding forest conservation speech poster slogan writing on 24.01.2020under the program on Swachhata action plan

Plantation of saplings for high co2 observation rate on 17.01.2020 under the program on Swachhata action plan

Talk show on Swachhata on 23.01.2020 under the program on Swachhata action plan

Village activities by institutions regradingSwachhata on 29.01.2020 under the program on Swachhata action plan.

Tree plantation by our NSS students in eve of World Environment Day on 5th June 2021.

For observation of World Environment Day, A State level Webinar on Challanges of Ecosystem Restoration, and tree plantation by our students organized by Department of Geography in collaboration with IQAC and NSS.Dated 5th June 2021