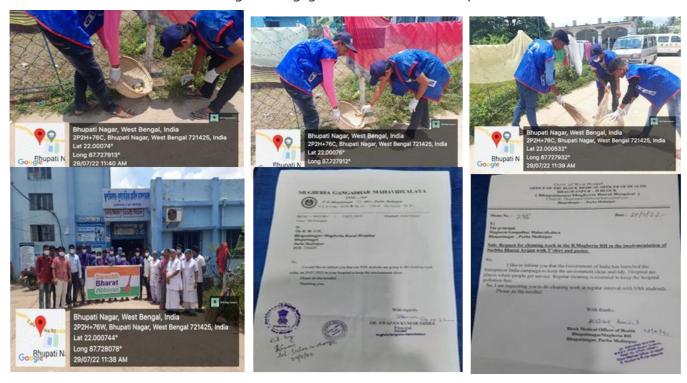

NSS students of the college are engaged to clean the local hospital area, dated 29.07.22

https://twitter.com/MugberiaM/status/1553235118482792449/photo/1 https://twitter.com/MugberiaM/status/1553234870167490562/photo/4