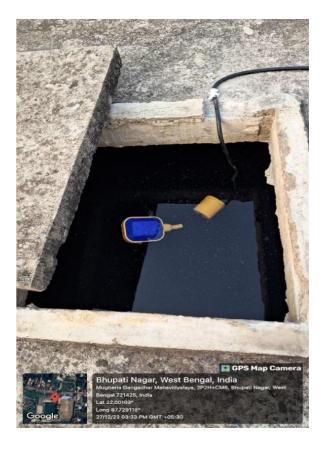

#### **COMMUNITY LEACH PIT**

RAINWATER HARVESTING PROJECT FUNDED BY MUGBERIA GRAM PANCHAYAT

Inauguration of Solar-assisted Ecological balance approach to upgrade traditional pond water into safe drinking water unit, Implemented by Mugberia Gangadhar Mahavidyalaya with the financial support of Mugberia Central Co Operative Bank Ltd, Dated11.05.2023