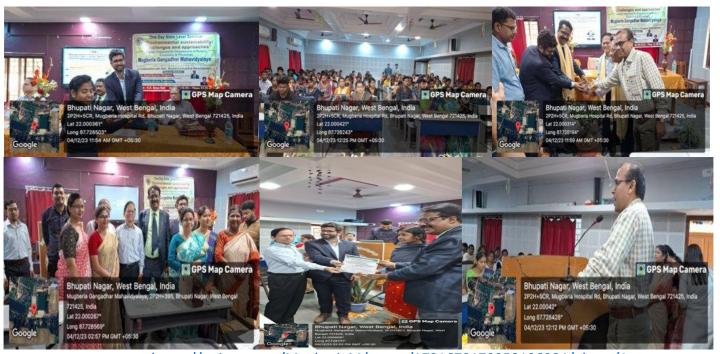

https://twitter.com/MugberiaM/status/1487829871825154050/photo/1

https://twitter.com/MugberiaM/status/1507211977219014656/photo/4

A State level Seminar on Sustainable Development: Issues and challenges, organised by the Department of Physiology in association with Botany dept.& Economics dept.of Mugberia Gangadhar Mahavidyalaya, dated 04.12.2023