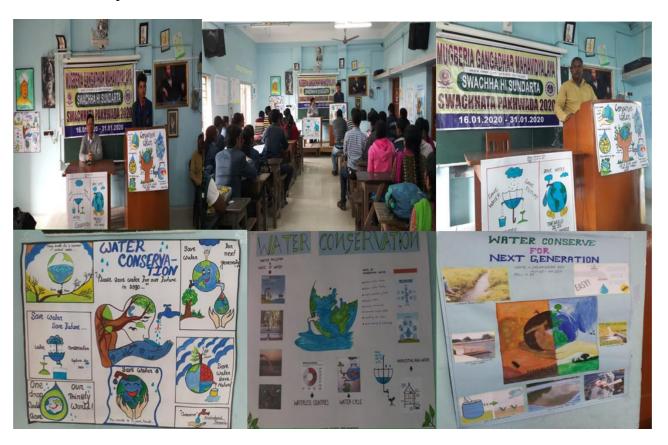

One Day National Seminar on Environmental Hazards and Waste Management, Org. by Dept. of Zoology, Dated 28th August 2018.

SwachhataPakhwada program is the Garbage free India, organised by the Department of NCC, Mugberia Gangadhar Mahavidyalaya, in the eve of Birthday of Mahatma Gandhi, dated 02.10.2023 @ugc\_india@NAAC\_India

Competition best out of waste creating useful items out of waste materials on 27.01.2020 under the program on Swachhata action plan

.

College has setup Vermicompost unit for production on organic manure and also facility for certificate course on vermicompost

water conservation speech on 22.01.2020 under the program on Swachhata action plan

One day workshop on conservation and utilisation of the Traditional Surface water ponds/rivers/lakes for domestic consumption, organized by Department of chemistry, Mathematics and Zoology under DBT Star College Strengthening scheme, Govt. of India.Dated18.01.22.

# Plantation programme in our college.

Competition regarding forest conservation speech poster slogan writing on 24.01.2020under the program on Swachhata action plan

Plantation of saplings for high co2 observation rate on 17.01.2020 under the program on Swachhata action plan

Talk show on Swachhata on 23.01.2020 under the program on Swachhata action plan

Village activities by institutions regradingSwachhata on 29.01.2020 under the program on Swachhata action plan.

Tree plantation by our NSS students in eve of World Environment Day on 5th June 2021.