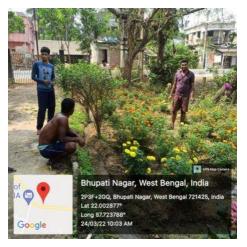

Fruit plantation programme was organized by students of both Dept. Of Nutrition and Food processing with their Mothers to save the Environment, to provide food security, to make aware for benefit of Fruits eating and maintain the social bonding on **18th August 2019.** 

On the occasion of forest week, our students sapling with their father and mother .

https://twitter.com/MugberiaM/status/1416321506510995456/photo/1
https://twitter.com/MugberiaM/status/1416321055006683145/photo/1

# Plantation programme in our college.

Competition regarding forest conservation speech poster slogan writing on 24.01.2020under the program on Swachhata action plan

Plantation of saplings for high co2 observation rate on 17.01.2020 under the program on Swachhata action plan