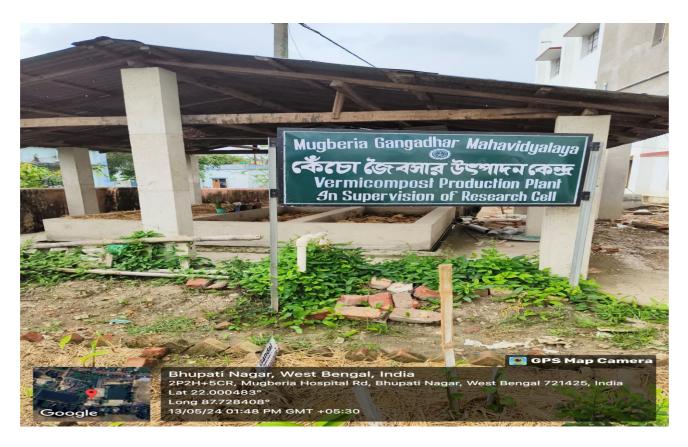

#### **Organic Waste:**

Food scraps, kitchen waste, and other organic materials are used for compost in particular compost pit and college has setup vermicompost for organic farming. Setting up composting bins helps reduce the amount of organic waste. Several awareness camp, certificate coursehas done by NSS and Department of Zoology.

Competition best out of waste creating useful items out of waste materials on 27.01.2020 under the program on Swachhata action plan

.

College has setup Vermicompost unit for production on organic manure and also facility for certificate course on vermicompost