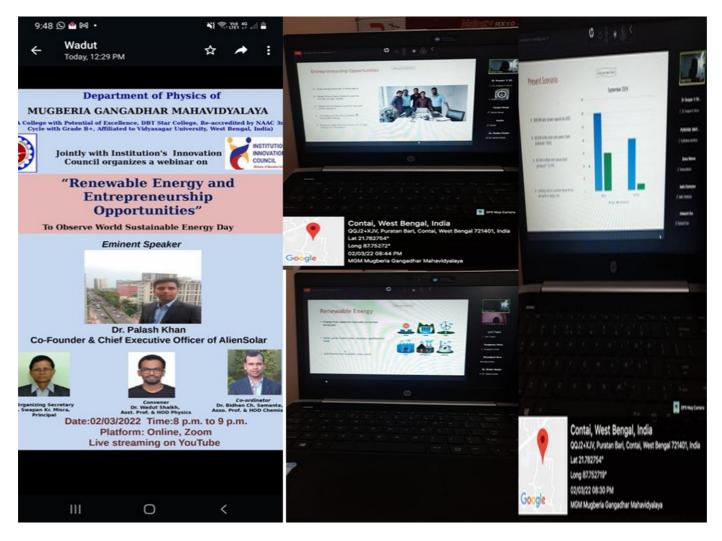

https://twitter.com/MugberiaM/status/1501189257968652288/photo/2 https://twitter.com/MugberiaM/status/1501184976133693445/photo/3 https://twitter.com/MugberiaM/status/1501182553847640065/photo/2 https://twitter.com/MugberiaM/status/1501181974391955456/photo/2 https://twitter.com/MugberiaM/status/1501096354172772352/photo/4 https://twitter.com/MugberiaM/status/1501091599534596098/photo/1 Webinar on Renewable energy and Entrepreneurship opportunities, organized by Department of physics jointly with Institution Innovation council, dated 02.03.22