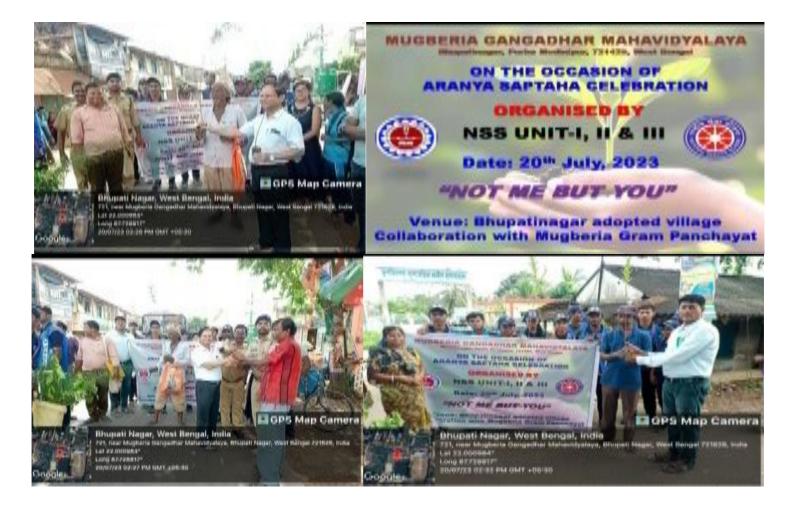

https://twitter.com/Swapank26545954/status/1664691119223984136/photo/4 https://twitter.com/Swapank26545954/status/1664850934344880128/photo/2 On the occasion of "ARANYA SAPTAHA CELEBRATION" Org. By: NSS Unit-I,II and III in collaboration with Mugberia Gram Panchayat, PurbaMedinipur, West-Bengal, on 20th July, 2023, Venue: Bhupatinagar adopted Village.