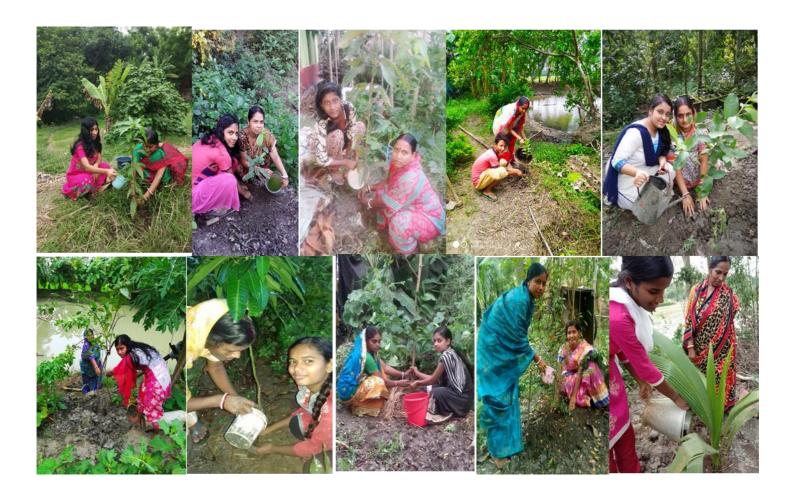

# Plantation programme in our college.

Competition regarding forest conservation speech poster slogan writing on 24.01.2020under the program on Swachhata action plan

Plantation of saplings for high co2 observation rate on 17.01.2020 under the program on Swachhata action plan

Talk show on Swachhata on 23.01.2020 under the program on Swachhata action plan

Village activities by institutions regradingSwachhata on 29.01.2020 under the program on Swachhata action plan.

Tree plantation by our NSS students in eve of World Environment Day on 5th June 2021.

For observation of World Environment Day, A State level Webinar on Challanges of Ecosystem Restoration, and tree plantation by our students organized by Department of Geography in collaboration with IQAC and NSS.Dated 5th June 2021

https://twitter.com/MugberiaM/status/1401418969278414853/photo/1

https://twitter.com/MugberiaM/status/1401418274571579392/photo/4

https://twitter.com/MugberiaM/status/1401417415397974018/photo/1

Plantation program on the eve of Arannya Saptahya on 26.07.21 organized by NSS units of the college.