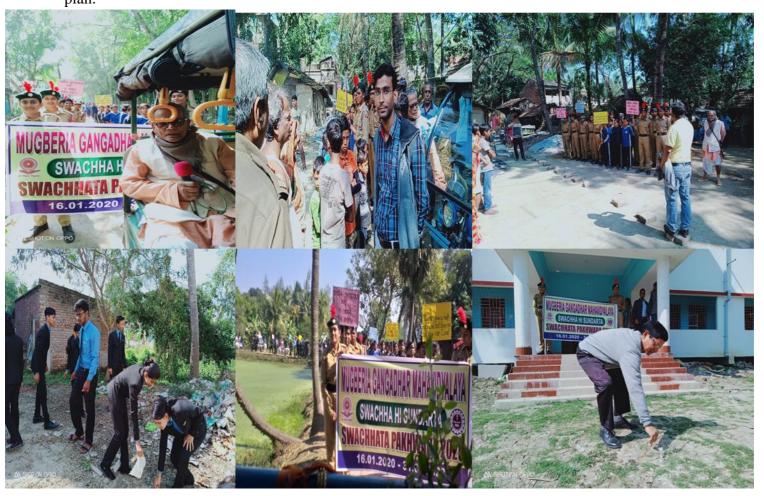

One Day National Seminar on Environmental Hazards and Waste Management, Org. by Dept. of Zoology, Dated 28th August 2018.

SwachhataPakhwada program is the Garbage free India, organised by the Department of NCC, Mugberia Gangadhar Mahavidyalaya, in the eve of Birthday of Mahatma Gandhi, dated 02.10.2023 @ugc\_india@NAAC\_India

Talk show on Swachhata on 23.01.2020 under the program on Swachhata action plan

Village activities by institutions regradingSwachhata on 29.01.2020 under the program on Swachhata action plan.

Tree plantation by our NSS students in eve of World Environment Day on 5th June 2021.

#### SwachhataPakhwada Celebration

NSS Unit-I,II& III Mugberia Gangadhar Mahavidyalaya Bhupatinagar, PurbaMedenipur West Bengal 1st to 15th September, 2022. Venue: Mugberia Gangadhar Mahavidyalaya.

https://twitter.com/Swapank26545954/status/1570080674077642753/photo/1

https://twitter.com/MugberiaM/status/1353037900640784384/photo/4

Mugberia Gangadhar Mahavidyalaya has conducted, coordinated and awarded swachhta action plan Activities 2020-2021 and 2021 - 2022 on their campus regarding Toilet on campus.