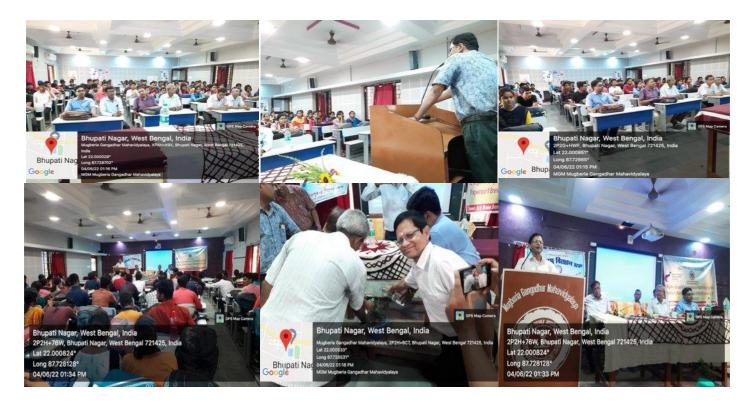

https://twitter.com/MugberiaM/status/1525136594537091073/photo/1

Teaching program in the open class room for better environment in the college regarding 5th June under MGNCRE, dated 04.06.2022

https://twitter.com/MugberiaM/status/1532954136119230464/photo/1

On the program of 5th June, world environment day One day state level Seminar on Importance of weather forecasting reduced after effect of Natural disasters, dated 04.06.2022

https://twitter.com/MugberiaM/status/1533125477035954176/photo/1https://twitter.com/MugberiaM/status/1533124502636228608/photo/1

https://twitter.com/MugberiaM/status/1517885780160438272/photo/2

Seminar on Importance of weather forecasting to reduce after effect of Natural disasters ,organized by IIC and the department of chemistry of the college, Dated 04.06.2022