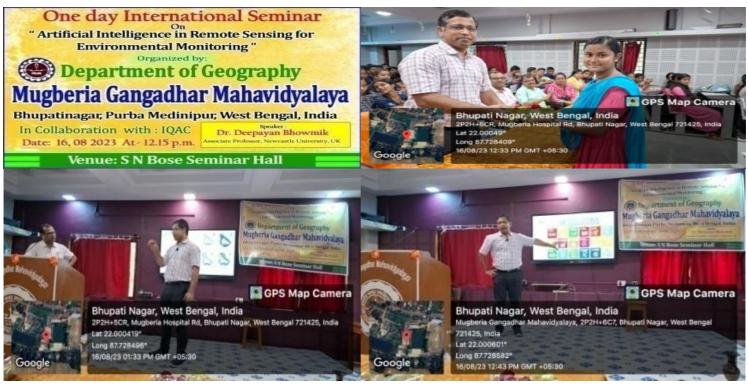

#### https://twitter.com/Swapank26545954/status/1684566815152939008/photo/1

One day International Seminar on Artificial Intelligence in Remote Sensing for Environmental Monitoring, organized by Department of Geography, in association with IIC of the college, Dated 16.08.23, Speaker Dr Deepayan Bhowmik, Associate Professor Newcastle University, UK