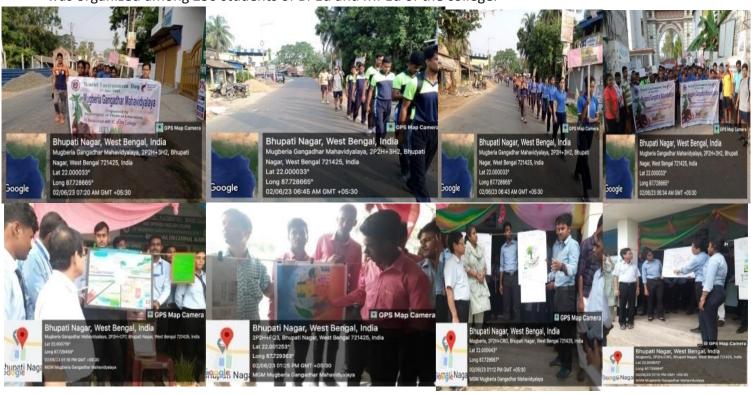

https://twitter.com/MugberiaM/status/1549325282489708544/photo/3 https://twitter.com/MugberiaM/status/1549323131487064064/photo/1

Procession with poster and banner was held on observation of World Environment Day 2023 by the department of Physical Education, Mugberia Gangadhar Mahavidyalaya on 2nd June 2023. The program was organized among 250 students of BPEd and MPEd of the college.