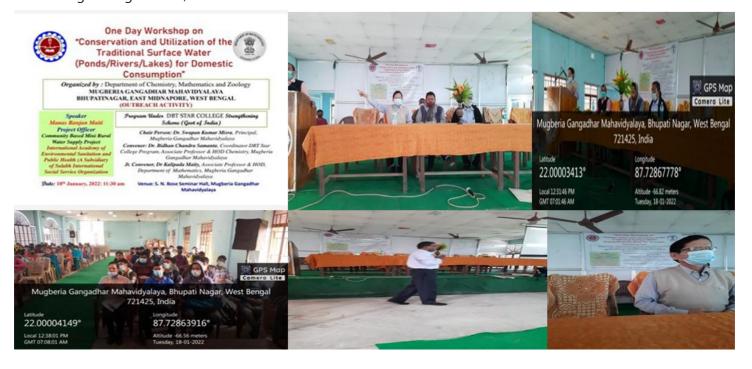

water conservation speech on 22.01.2020 under the program on Swachhata action plan

One day workshop on conservation and utilisation of the Traditional Surface water ponds/rivers/lakes for domestic consumption, organized by Department of chemistry, Mathematics and Zoology under DBT Star College Strengthening scheme, Govt. of India.Dated18.01.22.