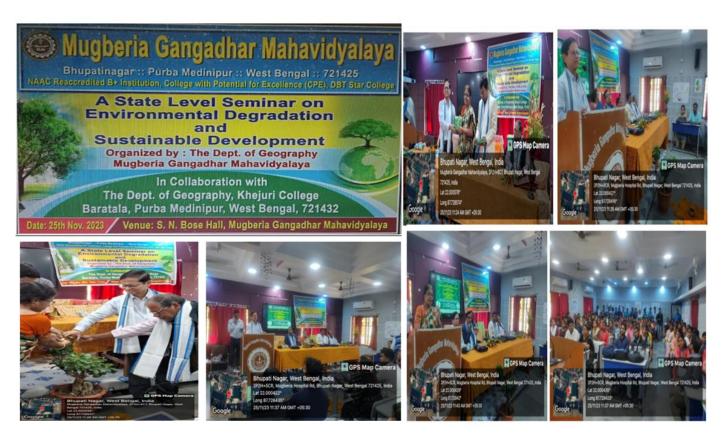

https://twitter.com/MugberiaM/status/1710321685621293418/photo/1

A state level Seminar on Environmental Degradation and Sustainable Development, organised by the Dept. of Geography, Mugberia Gangadhar Mahavidyalaya in Association with Dept. of Geography, Khejuri College, Dated 25.11.2023, Speaker Dr Sandip Kumar Singh, VU, Physiol and Dr Sanat Kumar Guchhait, BU

State level Seminar on Environmental Degradation and Sustainable Development, organized by the Dept. of Geography, Mugberia Gangadhar Mahavidyalaya in Association with Dept. of Geography, Khejuri College, Dated 25.11.2023, Speaker Dr Sandip Kumar Singh, VU, Physiol and Dr Sanat Kumar Guchhait, BU.