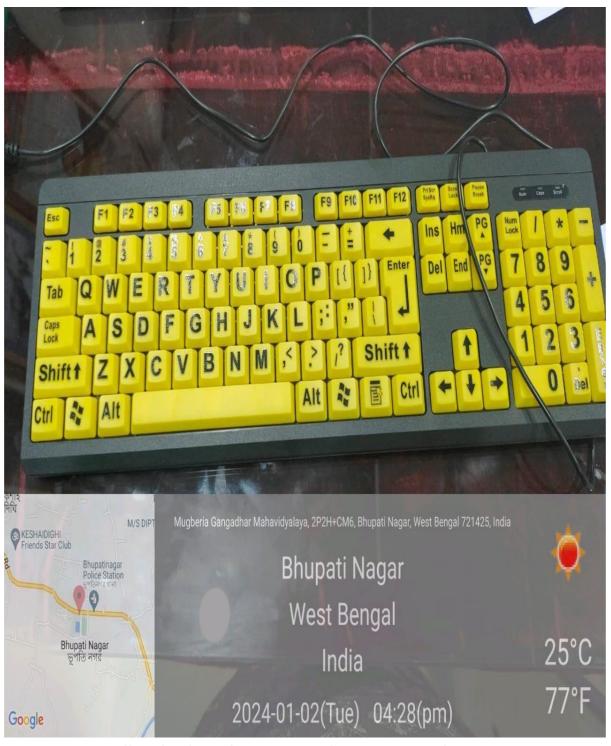

#### **Disabled-friendly bathroom**

**Dedicated rest room for disabled students** 

Yellow keyboard to assisting low-vision students