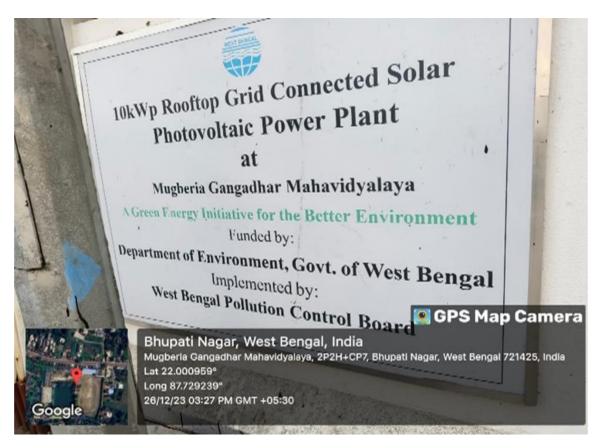

#### a) SOLAR ENERGY: Yes

Roof Top Solar Power Plant of capacity 10 KWh is installed and it will meet some of the power demand by the institute

Solar Panel installed on the roof of the Administrative Building, of Mugberia Gangadhar Mahavidyalaya