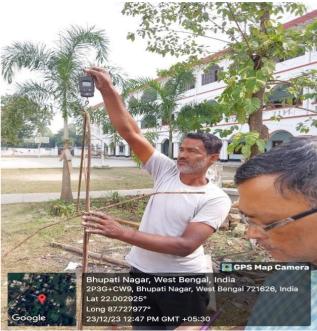

#### Plantation of medicinal plant in our college campus.

Lat 22.000812°

Long 87.72804°

16/02/24 12:58 PM GMT +05:30

Bengal 721425, India

16/02/24 12:59 PM GMT +05:30

Lat 22.000588°

Long 87.728389°