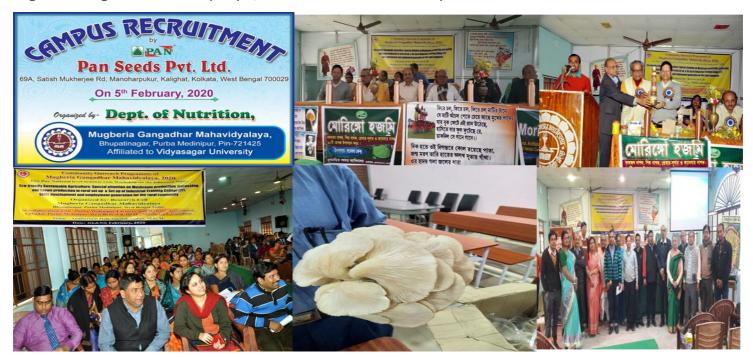

https://twitter.com/MugberiaM/status/1745087425720860993/photo/3 https://twitter.com/MugberiaM/status/1745088985666376122/photo/3

Two Day National Level Seminar Cum Workshop on Eco- Friendly Sustainable Agriculture special attention on Mushroom Production, processing and Spawn Production in rural set up and Set up of Industrial Training College(IT) Skills Development and Employment generation for the Rural Community, Organised by Research Cell, Mugberia Gangadhar Mahavidyalaya, Dated 4th and 5th February2020