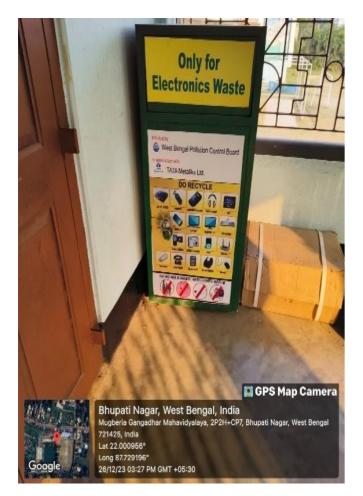

### **E-waste (Electronic Waste):**

Discarded electronic devices such as old computers, printers, and electronic gadgets need special handling and recycled separately due to the hazardous materials they contain. Regular disposal of E-Wastes from our institution through registered Company named Hulladeck

Regular disposal of E-Wastes from our institution through registered Company named Hulladeck

Seminar on E- waste Management organised by Mugberia Gangadhar Mahavidyalaya in association with Hulladek Recycling Private Limited, dated 13.10.2023 <a href="mailto:@www.euchan.com/gangadhar-mahavidyalaya">@www.euchan.com/gangadhar-mahavidyalaya</a> in association with Hulladek Recycling Private Limited, dated 13.10.2023 <a href="mailto:@www.euchan.com/gangadhar-mahavidyalaya">@www.euchan.com/gangadhar-mahavidyalaya</a> in association