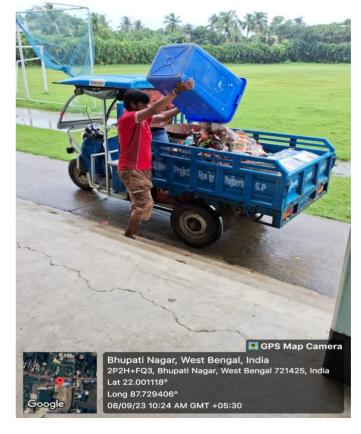

### 2. MANAGEMENT OF THE VARIOUS TYPES OF DEGRADABLE AND NON-DEGRADABLE WASTE

**a) Solid Waste Separation:** The types of solid waste can be categorized into several groups based on their characteristics.

#### **Plastic Waste:**

Plastic bottles, containers, and packaging should be collected separately from particular bin and selling to the recycler.

International Plastic Bag Free Day. Observed by our NSS units of the college at our adopted village Madhakhali.

### **Plastic waste:**

Red Dustbins are meant for disposal of Plastic Wastes like plastic bottles and packets etc.