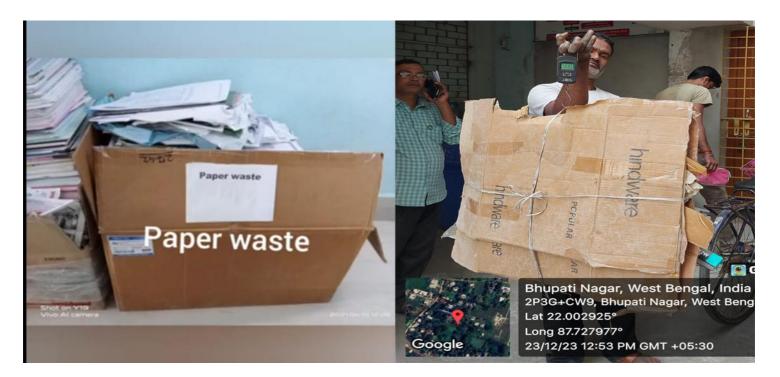

**Paper and Cardboard:** Used notebooks, papers, and cardboard packaging should be separated and selling to the recycler