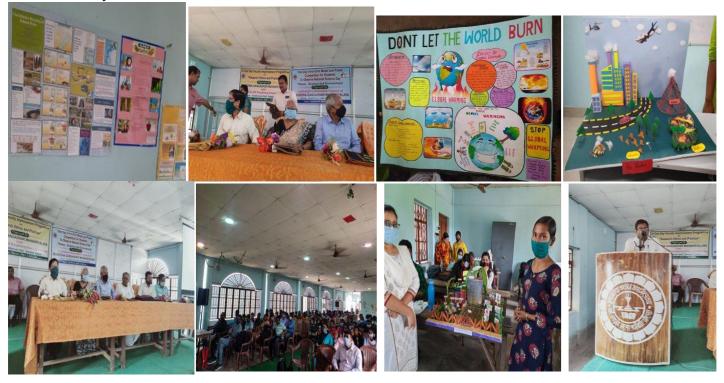

To observe National science Day Innovative Model and Poster Competition for students under the theme "Science and Environment" at Mugberia Gangadhar Mahavidyalaya. Dated 01.03.2021 Chief Guest Prof.Dr. Antony Gomes UGC BSR Fellow Department of Physiology, Calcutta University.

https://twitter.com/MugberiaM/status/1366403497030160386/photo/2 https://twitter.com/MugberiaM/status/1366401422850281473/photo/2 https://twitter.com/MugberiaM/status/1366384296076873732/photo/1 https://twitter.com/MugberiaM/status/1366376946859302912/photo/3