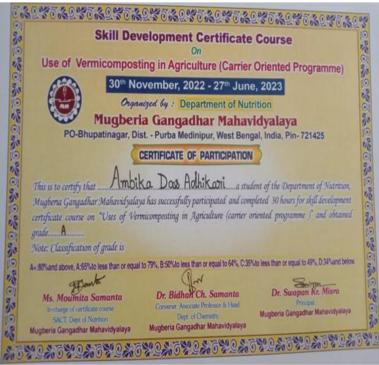

#### **Organic Waste:**

Food scraps, kitchen waste, and other organic materials are used for compost in particular compost pit and college has setup vermicompost for organic farming. Setting up composting bins helps reduce the amount of organic waste. Several awareness camp, certificate coursehas done by NSS and Department of Zoology.