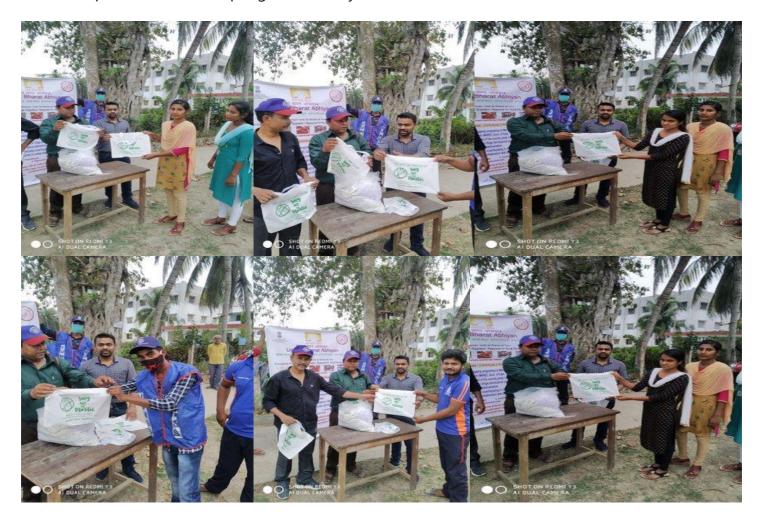

# International Plastic Bag Free Day. Observed by our NSS units of the college at our adopted village Madhakhali..

https://twitter.com/MugberiaM/status/1545392489691217920/photo/1 https://twitter.com/MugberiaM/status/1545389153667661824/photo/3 https://twitter.com/MugberiaM/status/1545388726331002881/photo/1 Unnata Bharat Abhijan of the college has been distributed a cloth made bag for daily use to avoid plastic and build up a green locality