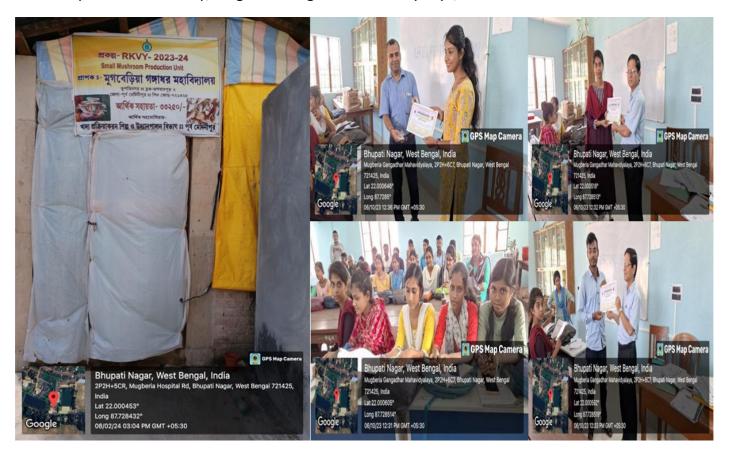

2P2H+5CR, Mugberia Hospital Rd, Bhupati Nagar,

Bengal 721425, India

16/02/24 12:59 PM GMT +05:30

Lat 22.000558°

Long 87.728407°

Certificate distribution ceremony after completion of Mushroom Culture certificate course , organized by the department of Botany, Mugberia Gangadhar Mahavidyalaya, Dated 06.10 .23