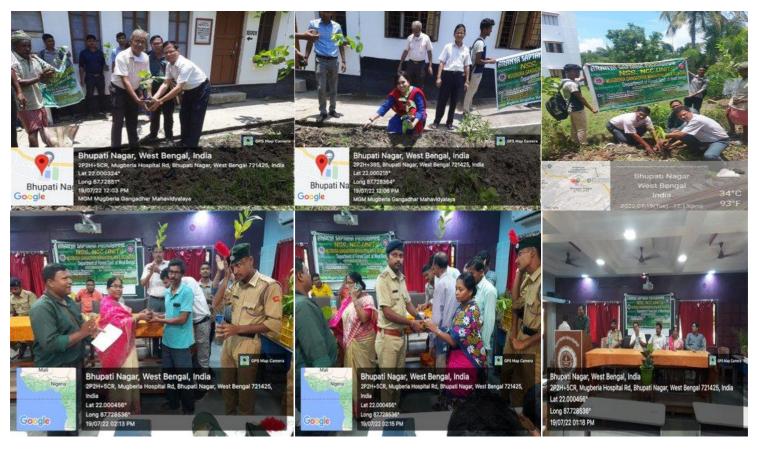

Students are engaged to ready the green and clean campus in the college related to 5th June 2022

Arannya Saptahya program organized by Department of NSS and NCC of the college amongst nearest Villagers and our students, Dated 19.07.22

https://twitter.com/Swapank26545954/status/1664691119223984136/photo/4 https://twitter.com/Swapank26545954/status/1664850934344880128/photo/2 On the occasion of "ARANYA SAPTAHA CELEBRATION" Org. By: NSS Unit-I,II and III in collaboration with Mugberia Gram Panchayat, PurbaMedinipur, West-Bengal, on 20th July, 2023, Venue: Bhupatinagar adopted Village.