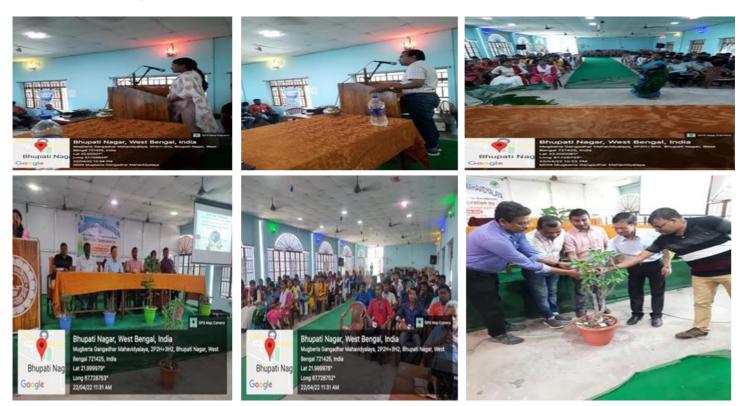

https://twitter.com/MugberiaM/status/1382586631073370113/photo/2

World Earth Day program organized by the Department of Geography in collaboration with our IIC along with our students Union, dated 22.04.22