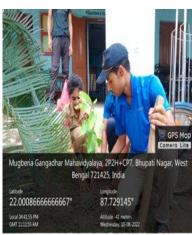

#### Plantation of medicinal plant in our college campus.

Lat 22.000812°

Long 87.72804°

16/02/24 12:58 PM GMT +05:30

Bengal 721425, India

16/02/24 12:59 PM GMT +05:30

Lat 22.000588°

Long 87.728389°

2P2H+5CR, Mugberia Hospital Rd, Bhupati Nagar,

Bengal 721425, India

16/02/24 12:59 PM GMT +05:30

Lat 22.000558°

Long 87.728407°

Certificate distribution ceremony after completion of Mushroom Culture certificate course , organized by the department of Botany, Mugberia Gangadhar Mahavidyalaya, Dated 06.10 .23