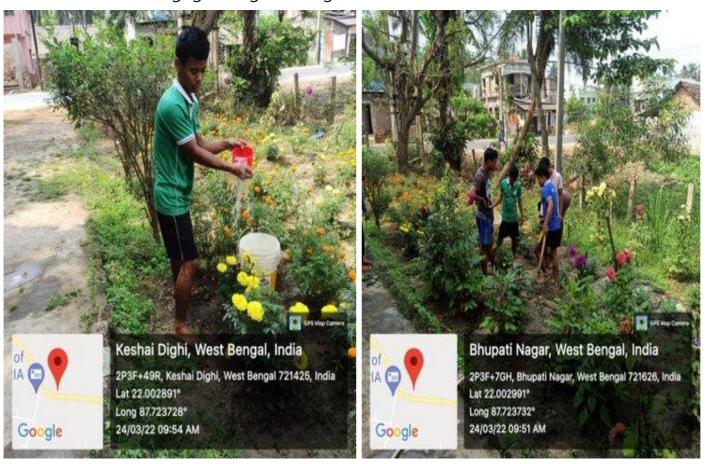

# Students are engaged in gardening to their hostel on 25.03.22

https://twitter.com/MugberiaM/status/1557353369534353410/photo/1

Plantation program by our GB Member of Mugberia Gangadhar Mahavidyalaya, dated 22.09.2023