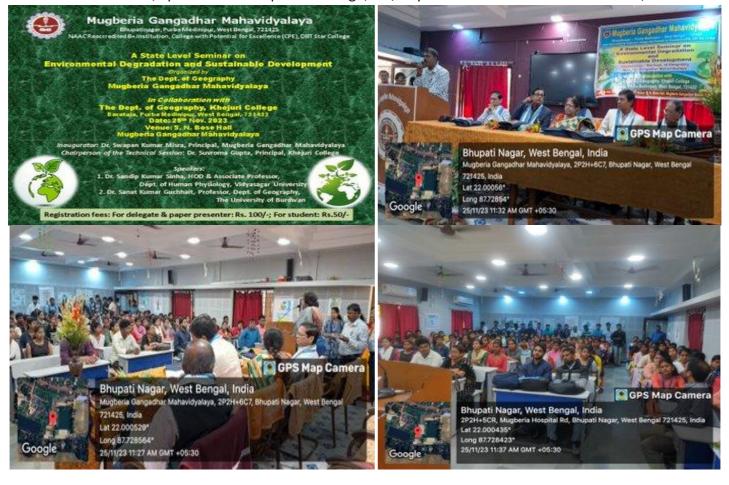

https://twitter.com/MugberiaM/status/1710321685621293418/photo/1

A state level Seminar on Environmental Degradation and Sustainable Development, organised by the Dept. of Geography, Mugberia Gangadhar Mahavidyalaya in Association with Dept. of Geography, Khejuri College, Dated 25.11.2023, Speaker Dr Sandip Kumar Singh, VU, Physiol and Dr Sanat Kumar Guchhait, BU

State level Seminar on Environmental Degradation and Sustainable Development, organized by the Dept. of Geography, Mugberia Gangadhar Mahavidyalaya in Association with Dept. of Geography, Khejuri College, Dated 25.11.2023, Speaker Dr Sandip Kumar Singh, VU, Physiol and Dr Sanat Kumar Guchhait, BU.