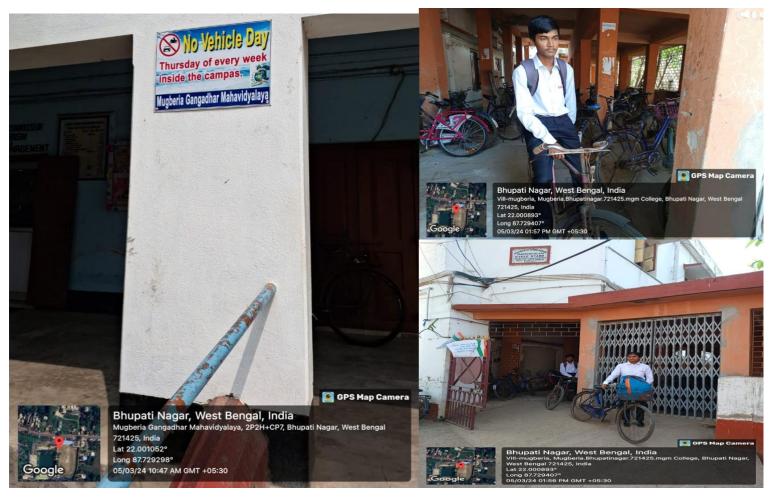

# No vehicle Day: every week of Thursday

Preparing vermin compost from bio-degradable waste which was generated at our college campus and construct Biogas Chamber in our college

https://twitter.com/MugberiaM/status/1529141925718110209/photo/1