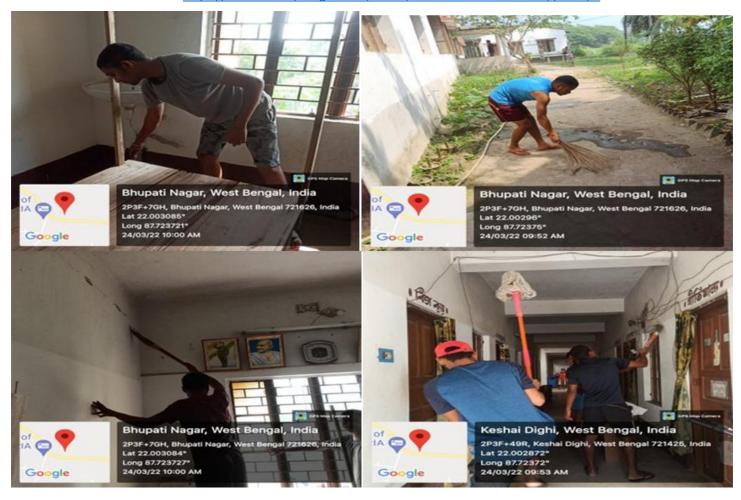

NSS have created the Green and clean campus of Mugberia Gangadhar Mahavidyalaya on 24.12.21 in their special winter camp.

https://twitter.com/MugberiaM/status/1474416421195059207/photo/1

Plantation program in the college 30/01/2022