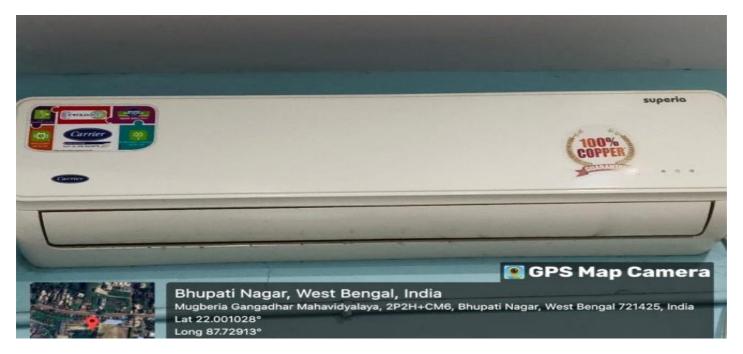

#### d) POWER EFFICIENT EQUIPMENTS: YES

**Energy Efficient Power Saver 5 Star Air-Conditioner** 

Energy saving freezer are used for electric consumption

International Seminar on Decarbonization and Sustainable Energy ,organised by IQAC of Mugberia Gangadhar Mahavidyalaya, Speaker Dr Goutam Kumar Dalapati, senior Research Fellow, National University of Singapore. Dated 06.12.2023