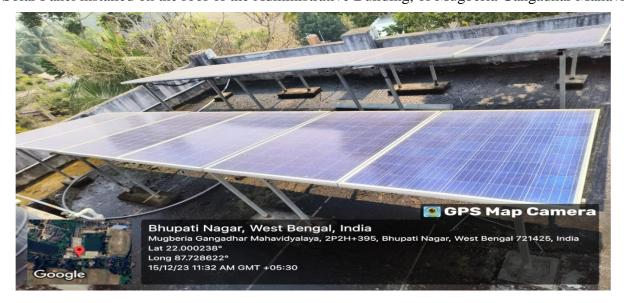

#### a) SOLAR ENERGY: Yes

Roof Top Solar Power Plant of capacity 10 KWh is installed and it will meet some of the power demand by the institute

Solar Panel installed on the roof of the Administrative Building, of Mugberia Gangadhar Mahavidyalaya