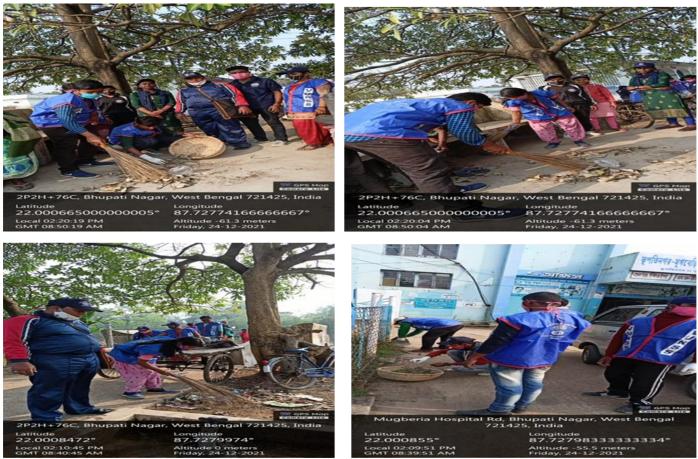

https://twitter.com/MugberiaM/status/1476414347400265729/photo/4

Cleaning program by our NSS Volunteers to our local hospital in the special winter camp on 24.12.21

https://twitter.com/MugberiaM/status/1474669246000943110/photo/1

NSS students of the college are engaged to clean the local hospital area, dated 29.07.22

https://twitter.com/MugberiaM/status/1553235118482792449/photo/1 https://twitter.com/MugberiaM/status/1553234870167490562/photo/4