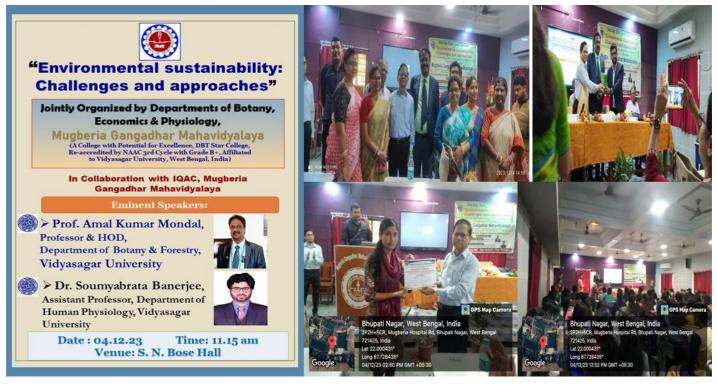

https://twitter.com/MugberiaM/status/1487829871825154050/photo/1

https://twitter.com/MugberiaM/status/1507211977219014656/photo/4

A State level Seminar on Sustainable Development: Issues and challenges, organised by the Department of Physiology in association with Botany dept.& Economics dept.of Mugberia Gangadhar Mahavidyalaya, dated 04.12.2023

https://twitter.com/MugberiaM/status/1535957730732584961/photo/1

A State Level Seminar on Sustainable Development: Issues and Challenges, organised by the Department of Physiology in association with Dept. of Botany and Dept. of Economics, Mugberia Gangadhar Mahavidyalaya, Dated 4 th November 2023 Speaker Prof Dr Amal Kumar Mondal, HOD, Department of Botany, Vidyasagar University and Dr Soumyabrata Banerjee, Dept. of Physiology, Vidyasagar University.