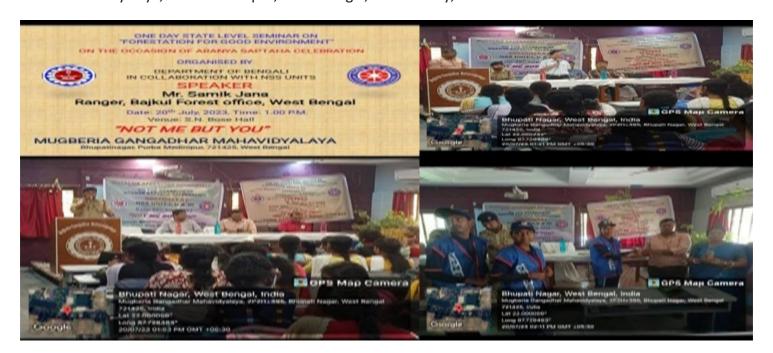

#### https://twitter.com/Swapank26545954/status/1682435630729662465/photo/1

One Day State Level Seminar On "FORESTATION FOR GOOD ENVIRONMENT" on the occasion of "ARANYA SAPTAHA CELEBRATION"Org.by:Dept.of Bengali in collaboration with NSS Units, Mugberia Gangadhar Mahavidyalaya, PurbaMedinipur, West-Bengal, on 20th July, 2023