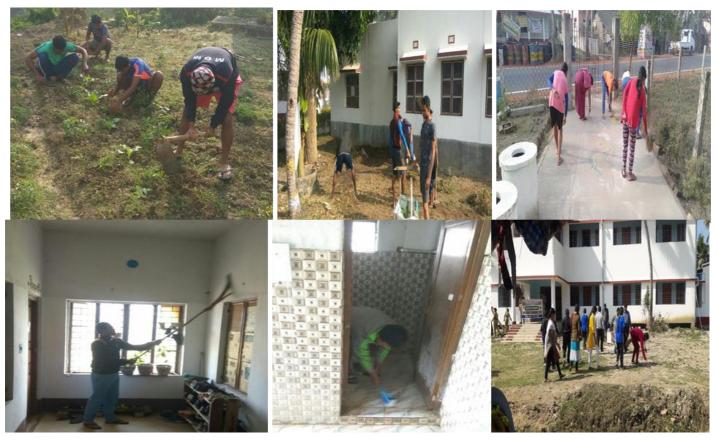

#### SwachhataPakhwada Celebration

NSS Unit-I,II& III Mugberia Gangadhar Mahavidyalaya Bhupatinagar, PurbaMedenipur West Bengal 1st to 15th September, 2022. Venue: Mugberia Gangadhar Mahavidyalaya.

https://twitter.com/Swapank26545954/status/1570080674077642753/photo/1

Sea cleaning ..programme at Dadanpatrabar, Mandarmani, PurbaMedinipur organized by Faculty Members of

https://twitter.com/MugberiaM/status/1549787967857643520/photo/2

\*Cleaning Programme\* SwachhataPakhwadaCelebration organized by NSS Unit-I,II & III Mugberia Gangadhar Mahavidyalaya 1st to 15th September, 2022. \*Venue:\* \*Mugberia Gramin Hospital\*

https://twitter.com/Swapank26545954/status/1570455789323841536/photo/1 https://twitter.com/Swapank26545954/status/1570453947231670273/photo/4

Hostel cleaning program on 21.05.2022

https://twitter.com/MugberiaM/status/1528782516307472384/photo/1https://twitter.com/MugberiaM/status/1528775008985567232/photo/1