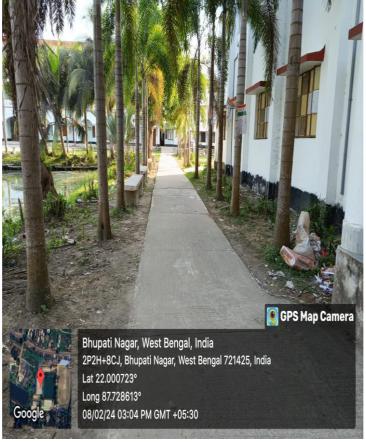

# PEDESTRIAN FRIENDLY PATHWAYS

Well-maintained pedestrian-friendly pathways are connecting each building in the campus