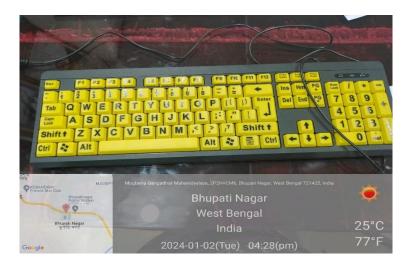

#### **Disabled-friendly bathroom**

**Dedicated rest room for disabled students** 

Yellow keyboard to assisting low-vision students