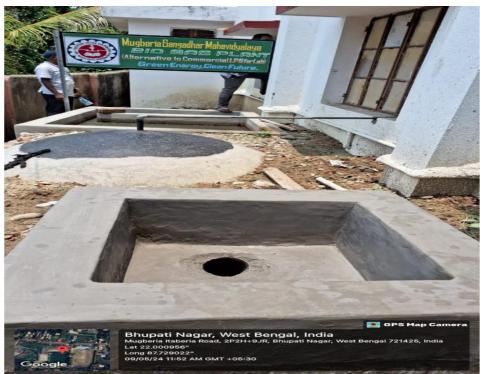

#### **COMMUNITY LEACH PIT**

RAINWATER HARVESTING PROJECT FUNDED BY MUGBERIA GRAM PANCHAYAT

Inauguration of Solar-assisted Ecological balance approach to upgrade traditional pond water into safe drinking water unit, Implemented by Mugberia Gangadhar Mahavidyalaya with the financial support of Mugberia Central Co Operative Bank Ltd, Dated11.05.2023