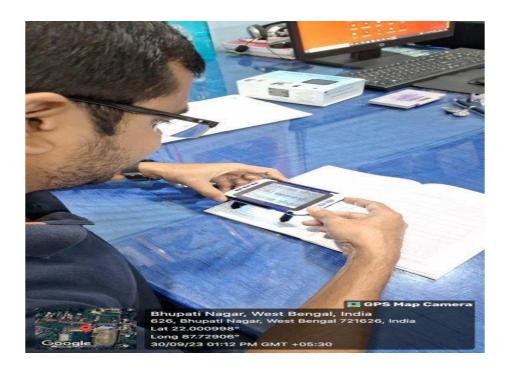

The college has provision of **SuperNova Screen Magnifier and Screen Reader** for semiblind students and also has software for blind students.

Apartiallyblindstudent of Mugberia Gangadhar Mahavidyalayaisen gagedin hisstudy using SuperNovaScreen Magnifier and Screen Reader.