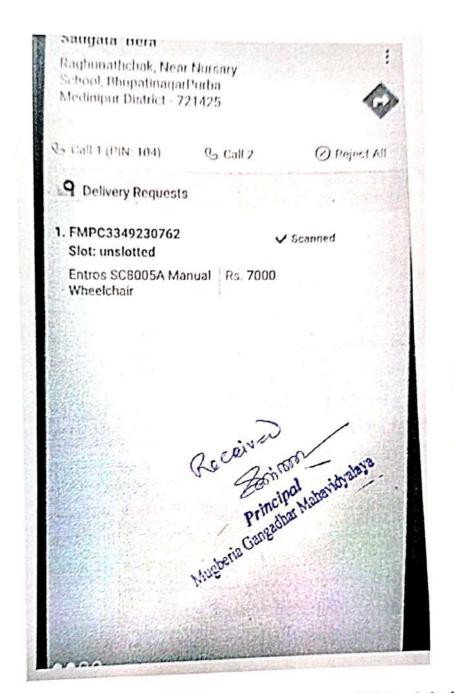

#### **Disabled-friendly bathroom**

**Dedicated rest room for disabled students** 

Yellow keyboard to assisting low-vision students

#### Wheel Chair for disabled person

Dr. Swapan Kumar Misra
Principal
Mugberia Gangadhar Mahavidyalaya

Principal
Mugheria Gangadhar Mahavidyala) ...