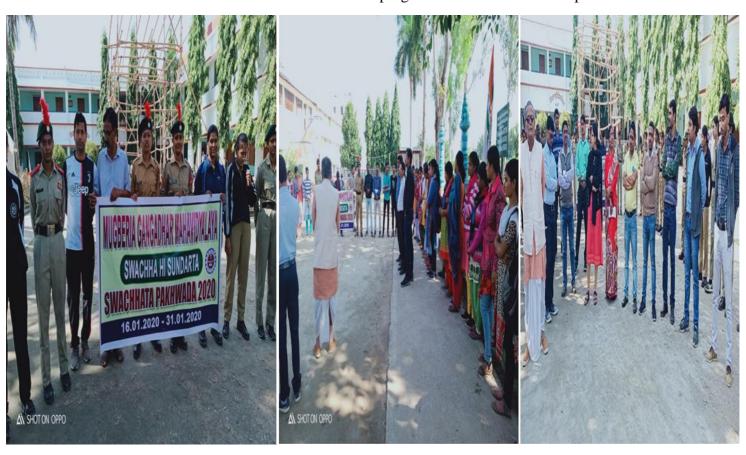

One Day National Seminar on Environmental Hazards and Waste Management, Org. by Dept. of Zoology, Dated 28th August 2018.

SwachhataPakhwada program is the Garbage free India, organised by the Department of NCC, Mugberia Gangadhar Mahavidyalaya, in the eve of Birthday of Mahatma Gandhi, dated 02.10.2023 @ugc\_india@NAAC\_India

Talk show on Swachhata on 23.01.2020 under the program on Swachhata action plan

Village activities by institutions regradingSwachhata on 29.01.2020 under the program on Swachhata action plan.

Tree plantation by our NSS students in eve of World Environment Day on 5th June 2021.

#### SwachhataPakhwada Celebration

NSS Unit-I,II& III Mugberia Gangadhar Mahavidyalaya Bhupatinagar, PurbaMedenipur West Bengal 1st to 15th September, 2022. Venue: Mugberia Gangadhar Mahavidyalaya.

https://twitter.com/Swapank26545954/status/1570080674077642753/photo/1