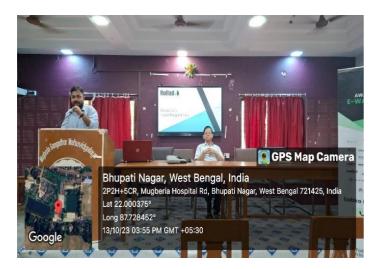

### **E-waste (Electronic Waste):**

Discarded electronic devices such as old computers, printers, and electronic gadgets need special handling and recycled separately due to the hazardous materials they contain. Regular disposal of E-Wastes from our institution through registered Company named Hulladeck

Regular disposal of E-Wastes from our institution through registered Company named Hulladeck

Seminar on E- waste Management organised by Mugberia Gangadhar Mahavidyalaya in association with Hulladek Recycling Private Limited, dated 13.10.2023 <a href="mailto:@www.euchan.com/gangadhar-mahavidyalaya">@www.euchan.com/gangadhar-mahavidyalaya</a> in association with Hulladek Recycling Private Limited, dated 13.10.2023 <a href="mailto:@www.euchan.com/gangadhar-mahavidyalaya">@www.euchan.com/gangadhar-mahavidyalaya</a> in association