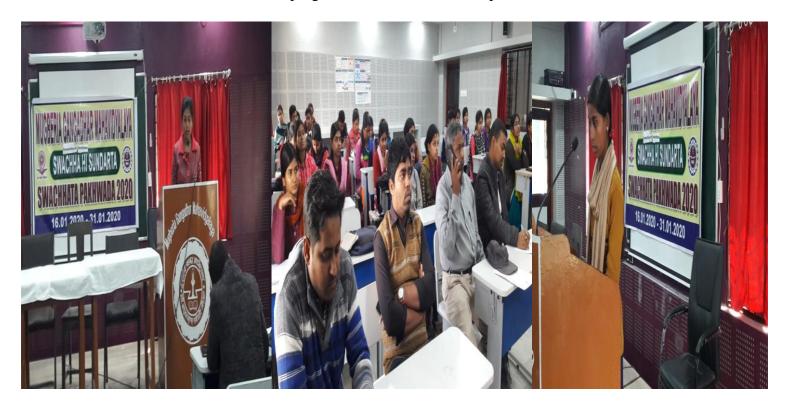

Inter departmental poster competition on "Green and Clean Campus for Sustainable and Healthy Academic Environment "Organized by the department of Chemistry, Mathematics and Zoology in collaboration with IQAC and DBT Star College of the college, Dated 09.01.23