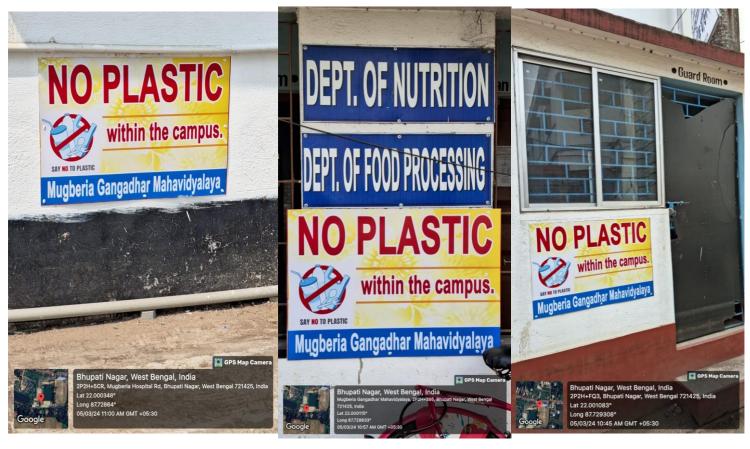

#### BAN OF USE OF PLASTIC

Signage - SAY NO TO PLASTIC

# No vehicle Day: every week of Thursday

Preparing vermin compost from bio-degradable waste which was generated at our college campus and construct Biogas Chamber in our college

https://twitter.com/MugberiaM/status/1529141925718110209/photo/1

Fruit plantation programme was organized by students of both Dept. Of Nutrition and Food processing with their Mothers to save the Environment, to provide food security, to make aware for benefit of Fruits eating and maintain the social bonding on **18th August 2019.** 