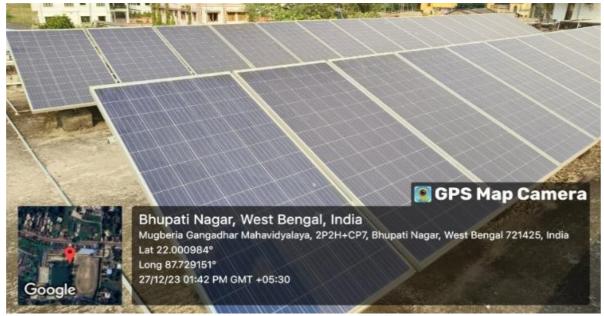

#### a) SOLAR ENERGY: Yes

Roof Top Solar Power Plant of capacity 10 KWh is installed and it will meet some of the power demand by the institute

Solar Panel installed on the roof of the Administrative Building, of Mugberia Gangadhar Mahavidyalaya