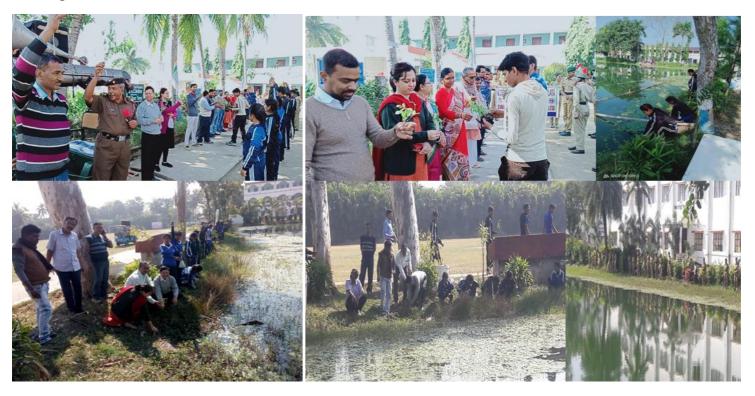

#### 2. Maintenance of water bodies

Well-maintained water body inside the campus

Regular cleaning the water body by the students of the college

Talk show on Swachhata on 23.01.2020 under the program on Swachhata action plan

Village activities by institutions regradingSwachhata on 29.01.2020 under the program on Swachhata action plan.

Tree plantation by our NSS students in eve of World Environment Day on 5th June 2021.

For observation of World Environment Day, A State level Webinar on Challanges of Ecosystem Restoration, and tree plantation by our students organized by Department of Geography in collaboration with IQAC and NSS.Dated 5th June 2021