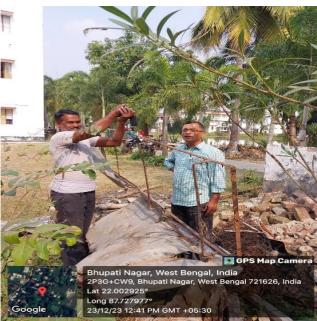

#### Plantation of medicinal plant in our college campus.

Lat 22.000812°

Long 87.72804°

16/02/24 12:58 PM GMT +05:30

Bengal 721425, India

16/02/24 12:59 PM GMT +05:30

Lat 22.000588°

Long 87.728389°