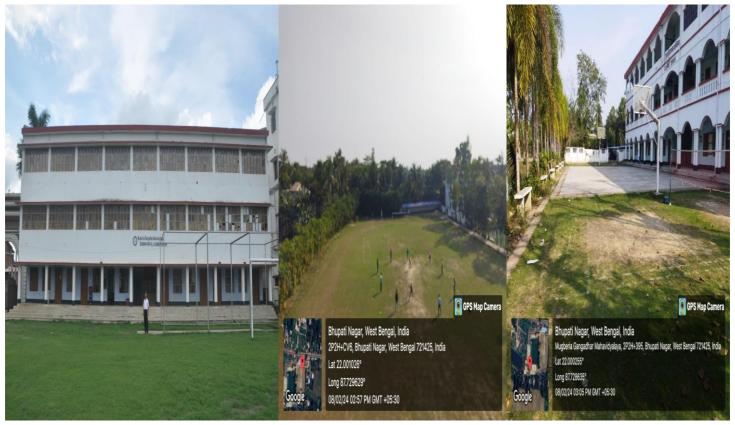

# **LANDSCAPING: Yes**

Landscaping at college campus

# PEDESTRIAN FRIENDLY PATHWAYS

Well-maintained pedestrian-friendly pathways are connecting each building in the campus