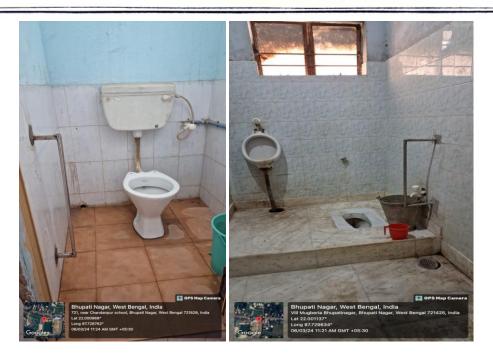

#### **Disabled-friendly bathroom**

**Dedicated rest room for disabled students** 

Yellow keyboard to assisting low-vision students