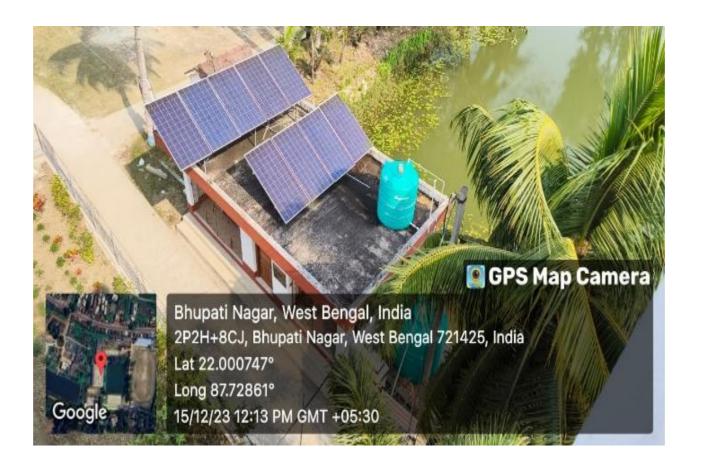

dhar Mahavidyalaya

Principal
Mugheria Gangadhar Mahavidyala) ...

- 7.1.2 The Institution has facilities and initiatives for
- 1. Alternate sources of energy and energy conservation measures
- 2. Management of the various types of degradable and no degradable waste
- 3. Water conservation
- 4. Green campus initiatives
- 5. Disabled-friendly, barrier free environment

Response: A. 4 or All of the above

# 7.1.2 THE INSTITUTION HAS FOLLOWING FACILITIES AND INITIATIVES FOR

# 1. ALTERNATIVE SOURCES OF ENERGY AND ENERGY CONSERVATION MEASURES:

#### a) SOLAR ENERGY: Yes

Roof Top Solar Power Plant of capacity 10 KWh is installed and it will meet some of the power demand by the institute



Solar Panel installed on the roof of the Administrative Building, of Mugberia Gangadhar Mahavidyalaya





Solar Panel installed on the roof of the pond water purifier house

#### b) WHEELING TO THE GRID: Yes





#### c) USE OF LED BULBS: Yes



LED light & BLDC fan are used for reduction of energy consumption



LED tubes are used for reduction of energy consumption

#### d) POWER EFFICIENT EQUIPMENTS: YES



**Energy Efficient Power Saver 5 Star Air-Conditioner** 



Energy saving freezer are used for electric consumption

International Seminar on Decarbonization and Sustainable Energy ,organised by IQAC of Mugberia Gangadhar Mahavidyalaya, Speaker Dr Goutam Kumar Dalapati, senior Research Fellow, National University of Singapore. Dated 06.12.2023





https://twitter.com/MugberiaM/status/1732461113378566243/photo/2https://twitter.com/MugberiaM/status/1732786828095455260/photo/4https://twi