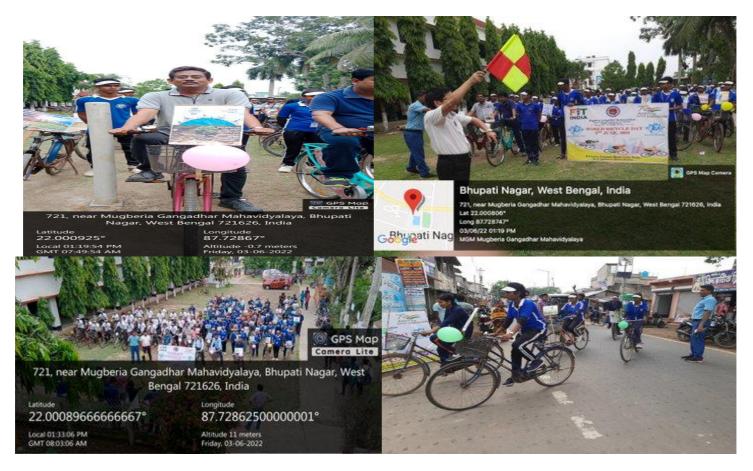

To observe 5th June as world environment day Plantation of sapling by our NCC unit of the college on 04.06.22

https://twitter.com/MugberiaM/status/1533127610019876865/photo/3 https://twitter.com/MugberiaM/status/1533127207362498565/photo/1 As a part of AzadikaAmrit Mahotsav we organized world Bicycle Day to inspire freedom struggle, enhance the spirit of brotherhood and Nationalism, to solve the global warming and unhealthy lifestyle.

https://twitter.com/MugberiaM/status/1532763087950192640/photo/2 Video Link

https://twitter.com/i/status/1532765659960348672 https://twitter.com/i/status/1532764725985300480 https://twitter.com/i/status/1532763564850954240