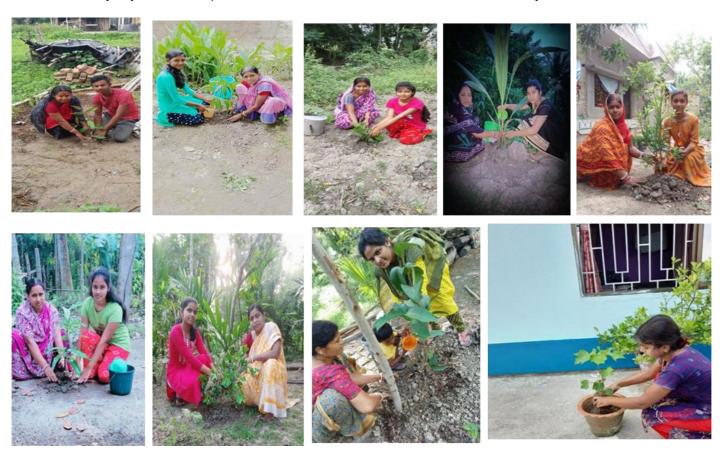

Fruit plantation programme was organized by students of both Dept. Of Nutrition and Food processing with their Mothers to save the Environment, to provide food security, to make aware for benefit of Fruits eating and maintain the social bonding on **18th August 2019.** 

On the occasion of forest week, our students sapling with their father and mother .

https://twitter.com/MugberiaM/status/1416321506510995456/photo/1
https://twitter.com/MugberiaM/status/1416321055006683145/photo/1

# Plantation programme in our college.

Competition regarding forest conservation speech poster slogan writing on 24.01.2020under the program on Swachhata action plan

Plantation of saplings for high co2 observation rate on 17.01.2020 under the program on Swachhata action plan

Talk show on Swachhata on 23.01.2020 under the program on Swachhata action plan

Village activities by institutions regradingSwachhata on 29.01.2020 under the program on Swachhata action plan.

Tree plantation by our NSS students in eve of World Environment Day on 5th June 2021.

# Plantation of saplings by our students of NSS &NCC in our college premises on 6th August 20

https://twitter.com/MugberiaM/status/1291930970728222721/photo/3 https://twitter.com/MugberiaM/status/1291929728517984256/photo/3 https://twitter.com/MugberiaM/status/1291928893058736129/photo/1

https://twitter.com/Swapank26545954/status/1682436421448245249/photo/1

Tree plantation in the college campus by the alumni of the college on the eve of Arannya Saptahya, dated 25.07.2023