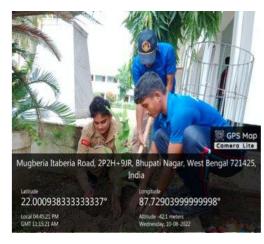

#### **Organic Waste:**

Food scraps, kitchen waste, and other organic materials are used for compost in particular compost pit and college has setup vermicompost for organic farming. Setting up composting bins helps reduce the amount of organic waste. Several awareness camp, certificate coursehas done by NSS and Department of Zoology.

Opening ceremony of a certificate course named Waste Management & sustainability, organized by the department of Zoology of Mugberia Gangadhar Mahavidyalaya, Dated 17.01.2

https://twitter.com/Swapank26545954/status/1616261380847591424/photo/1