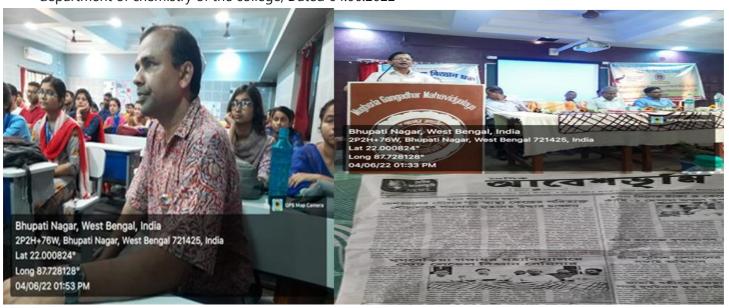

https://twitter.com/MugberiaM/status/1535957730732584961/photo/1

A State Level Seminar on Sustainable Development: Issues and Challenges, organised by the Department of Physiology in association with Dept. of Botany and Dept. of Economics, Mugberia Gangadhar Mahavidyalaya, Dated 4 th November 2023 Speaker Prof Dr Amal Kumar Mondal, HOD, Department of Botany, Vidyasagar University and Dr Soumyabrata Banerjee, Dept. of Physiology, Vidyasagar University.