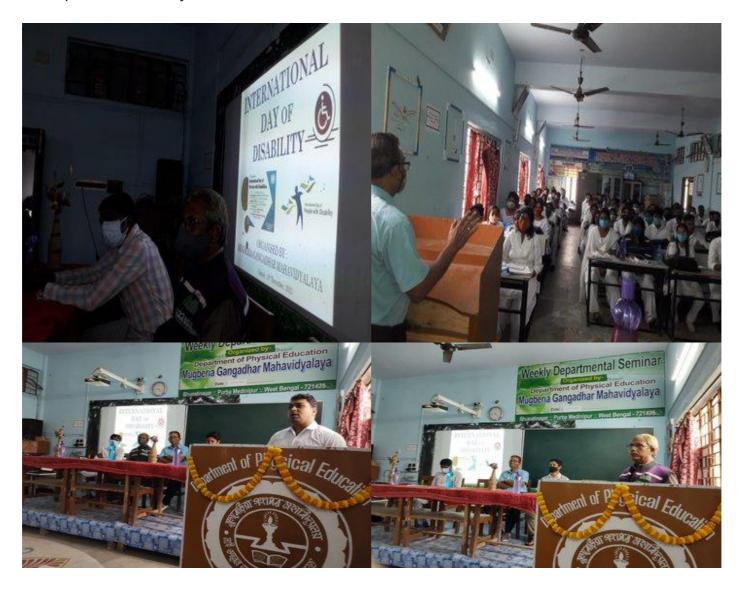

#### 5. Disabled-friendly, barrier free environment

Observation of International Day of Disability by Mugberia Gangadhar Mahavidyalaya, Department of Physical Education, Dated 3rd December 2021.

https://twitter.com/MugberiaM/status/1466803065110028290/photo/3