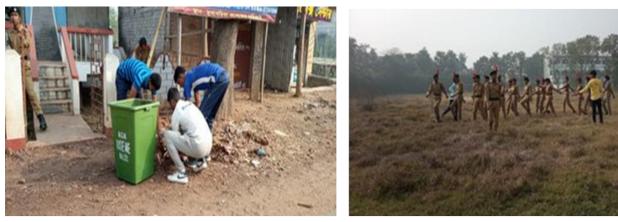

NSS students of the college are engaged to clean the local hospital area, dated 29.07.22

https://twitter.com/MugberiaM/status/1553235118482792449/photo/1 https://twitter.com/MugberiaM/status/1553234870167490562/photo/4

Sea cleaning ..programme at Dadanpatrabar, Mandarmani, PurbaMedinipur organized by Faculty Members of

https://twitter.com/MugberiaM/status/1549787967857643520/photo/2

\*Cleaning Programme\* SwachhataPakhwadaCelebration organized by NSS Unit-I,II & III Mugberia Gangadhar Mahavidyalaya 1st to 15th September, 2022. \*Venue:\* \*Mugberia Gramin Hospital\*