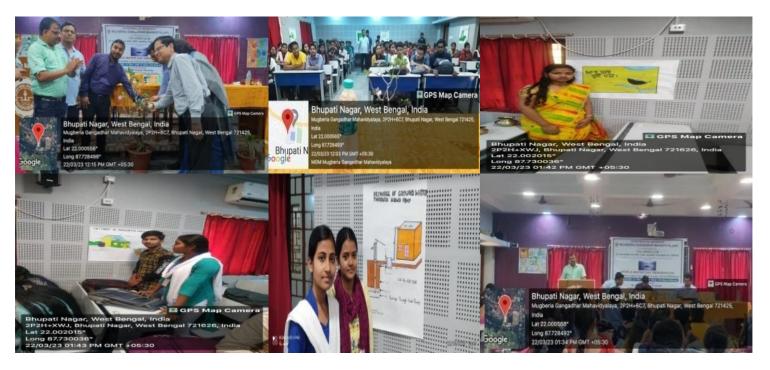

#### 3. Installation of sensor technology to monitor and minimize waste of water.

World Water Day Observation organised by the department of Geography in collaboration with the Green Club and IIC of Mugberia Gangadhar Mahavidyalaya, dated 22.03.2023, Speaker Dr Mihir Kumar Pradhan.

https://twitter.com/Swapank26545954/status/1638940934158307329/photo/1 https://twitter.com/Swapank26545954/status/1638947541642547200/photo/3 https://twitter.com/Swapank26545954/status/1638947929846063105/photo/3 Conference on Save water for Better Future in the Perspective of Maintenance of Health and Environment organized by Department of Physical Education of Mugberia Gangadhar Mahavidyalaya in collaboration with Research Cell of Mugberia Gangadhar Mahavidyalaya on 01/10/2019