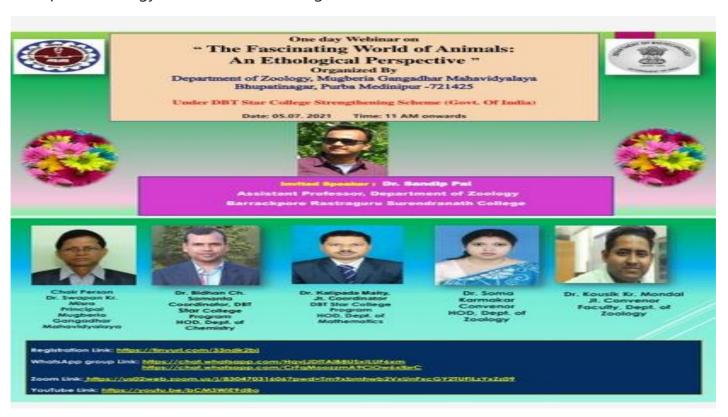

One day webinar on The Fascinating World of Animals:An Ethological Perspective. Organized by Dept. Of Zoology under DBT Star College scheme .Dated 05.07.2021

https://twitter.com/MugberiaM/status/1415875069008510981/photo/1