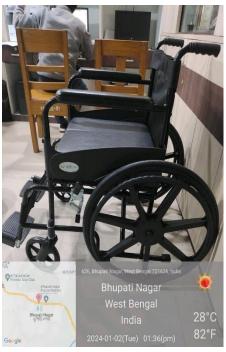

#### **Disabled-friendly bathroom**

**Dedicated rest room for disabled students** 

Yellow keyboard to assisting low-vision students

#### Wheel Chair for disabled person

Dr. Swapan Kumar Misra
Principal
Mugberia Gangadhar Mahavidyalaya

Principal
Mugheria Gangadhar Mahavidyala) ...

#### **Extract of the Bills**

| Sl. No. | Head of the facilities   | Name of the facilities purchased | Pages |
|---------|--------------------------|----------------------------------|-------|
| 1       | Alternate sources of     | Solar Panel                      | 24-25 |
|         | energy and energy        | 5-Star AC                        | 8-11  |
|         | conservation measures    | BLDC Fans                        | 12-15 |
| 2       | Management of the        | Dustbin                          | 6     |
|         | various types of         | E-Waste AMC                      | 16-17 |
|         | degradable and non-      |                                  |       |
|         | degradable waste         |                                  |       |
| 3       | Water conservation       | Construction of Leach Pit        | 29    |
|         |                          | Up-gradation of pond water into  | 30    |
|         |                          | drinking water                   |       |
|         |                          | Rain water harvesting            | 31-32 |
|         |                          | Auto cut Sensor for water level  | 37-38 |
|         |                          | Iron filter                      | 3-4   |
| 4       | Green campus initiatives | Poly Biogas                      | 5, 7  |
|         |                          | BLDC Fans                        | 12-15 |
|         |                          | LED Bulb                         | 32    |
|         |                          | Cloth Bags                       | 36    |
| 5       | Disabled-friendly,       | Software for Blind, Yellow key   | 26    |
|         | barrier free environment | board and SuperNova screen       |       |
|         |                          | Magnifier for semi blind         |       |
|         |                          | Wheel Chair                      | 27    |