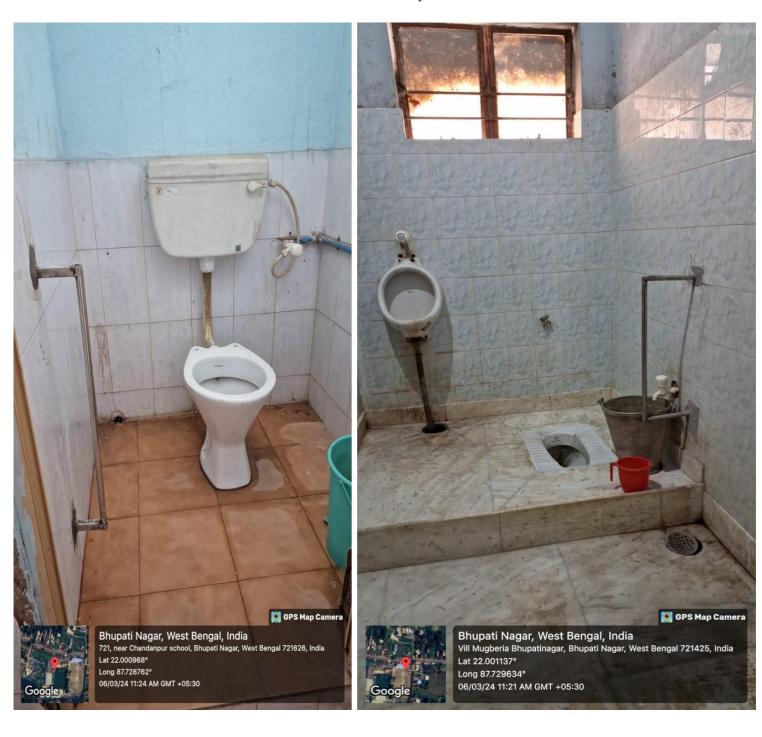

#### **Disabled-friendly bathroom**

**Dedicated rest room for disabled students** 

Yellow keyboard to assisting low-vision students