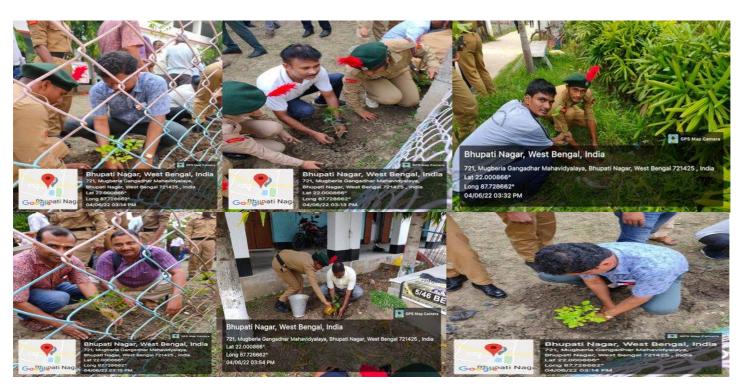

To observe 5th June as world environment day Plantation of sapling by our NCC unit of the college on 04.06.22

https://twitter.com/MugberiaM/status/1533127610019876865/photo/3 https://twitter.com/MugberiaM/status/1533127207362498565/photo/1 As a part of AzadikaAmrit Mahotsav we organized world Bicycle Day to inspire freedom struggle, enhance the spirit of brotherhood and Nationalism, to solve the global warming and unhealthy lifestyle.

Students are engaged to ready the green and clean campus in the college related to 5th June 2022

Arannya Saptahya program organized by Department of NSS and NCC of the college amongst nearest Villagers and our students, Dated 19.07.22