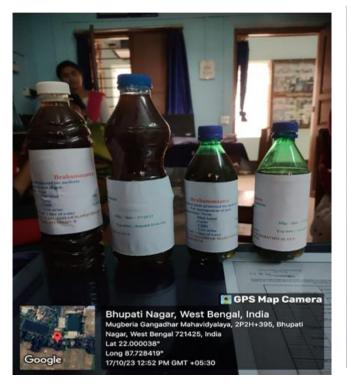

Brahamstra: Bio Pesticide prepared by the students of Soil Management by Vermicomposting certificate course of Mugberia Gangadhar Mahavidyalaya 2023

https://twitter.com/MugberiaM/status/1718154440728092791?t=eLEJQ9N7a56VgUwrX8-rug&s=08