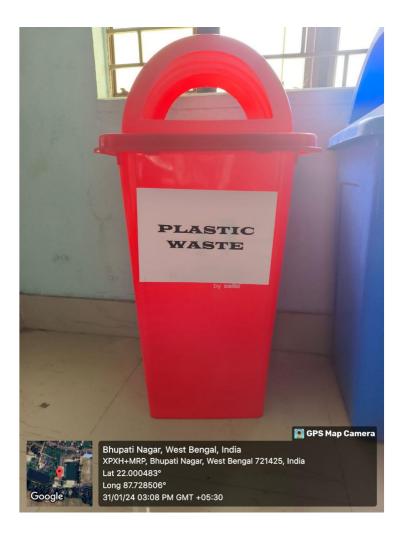

#### **Plastic Waste:**

Plastic bottles, containers, and packaging should be collected separately from particular bin and selling to the recycler.

International Plastic Bag Free Day. Observed by our NSS units of the college at our adopted village Madhakhali.

### **Plastic waste:**

Red Dustbins are meant for disposal of Plastic Wastes like plastic bottles and packets etc.