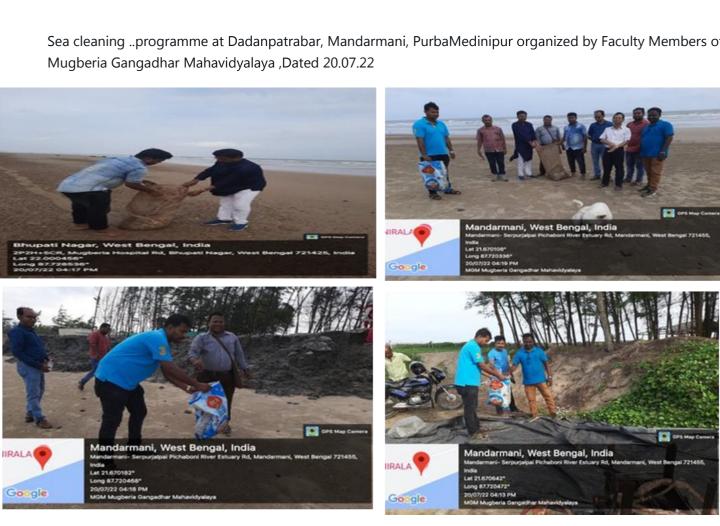

Sea cleaning ..programme at Dadanpatrabar, Mandarmani, PurbaMedinipur organized by Faculty Members of

https://twitter.com/MugberiaM/status/1549787967857643520/photo/2

\*Cleaning Programme\* SwachhataPakhwadaCelebration organized by NSS Unit-I,II & III Mugberia Gangadhar Mahavidyalaya 1st to 15th September, 2022. \*Venue:\* \*Mugberia Gramin Hospital\*