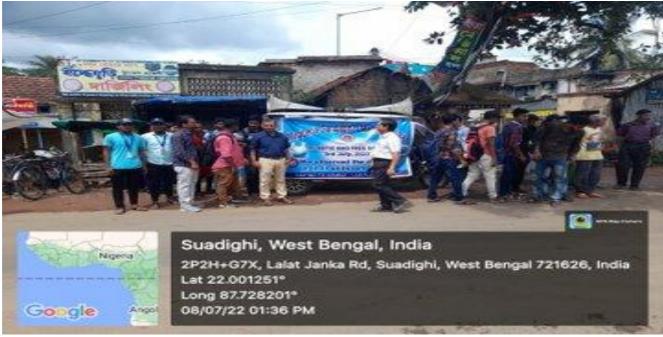

#### **Plastic Waste:**

Plastic bottles, containers, and packaging should be collected separately from particular bin and selling to the recycler.

International Plastic Bag Free Day. Observed by our NSS units of the college at our adopted village Madhakhali.

https://twitter.com/MugberiaM/status/1545392489691217920/photo/1 https://twitter.com/MugberiaM/status/1545389153667661824/photo/3 https://twitter.com/MugberiaM/status/1545388726331002881/photo/1