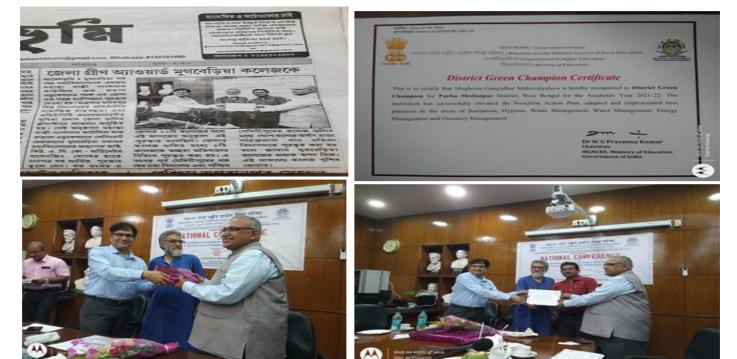

https://twitter.com/MugberiaM/status/1517503563085205506/photo/1https://twitter.com/MugberiaM/status/1517503175460220928/photo/4

District Green Champion Award has been received by Dr.prasenjit Ghosh in favor of Mugberia Gangadhar Mahavidyalaya at ArabindaBhaban, Jadavpur University, organized by Mahatma Gandhi National Council for Rural Education, Govt. Of India. Dated 29.04.2022