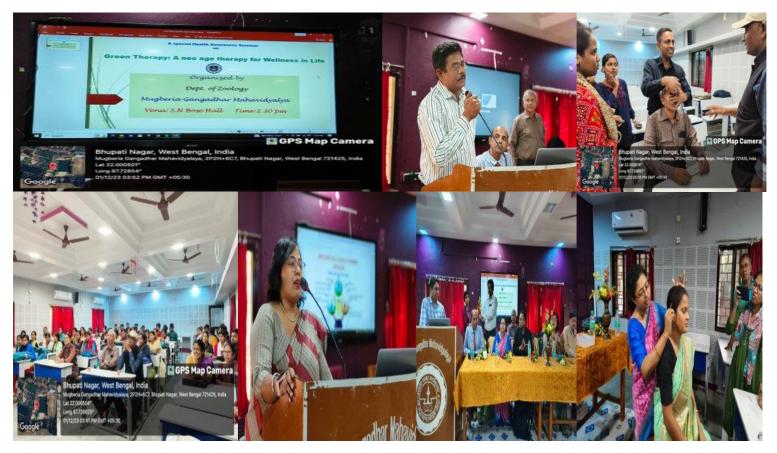

Video Link

https://twitter.com/i/status/1728714635661205823

State level student webinar on "Challenges of Ecosystem Restoration" organised by Department of Geography on 05.06.2021

A special Health awareness seminar on Green Therapy : A Neo age Therapy for wellness in life ,organised by Dept. Of Zoology , Mugberia Gangadhar Mahavidyalaya ,dated 01.12.2023