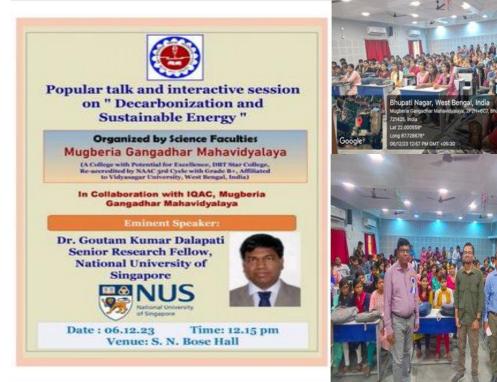

#### d) POWER EFFICIENT EQUIPMENTS: YES

**Energy Efficient Power Saver 5 Star Air-Conditioner** 

Energy saving freezer are used for electric consumption

International Seminar on Decarbonization and Sustainable Energy ,organised by IQAC of Mugberia Gangadhar Mahavidyalaya, Speaker Dr Goutam Kumar Dalapati, senior Research Fellow, National University of Singapore. Dated 06.12.2023