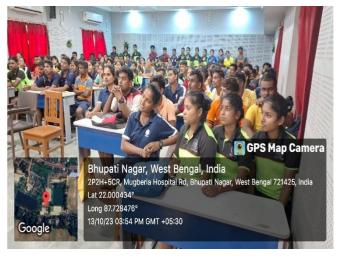

### **E-waste (Electronic Waste):**

Discarded electronic devices such as old computers, printers, and electronic gadgets need special handling and recycled separately due to the hazardous materials they contain. Regular disposal of E-Wastes from our institution through registered Company named Hulladeck

Regular disposal of E-Wastes from our institution through registered Company named Hulladeck

Seminar on E- waste Management organised by Mugberia Gangadhar Mahavidyalaya in association with Hulladek Recycling Private Limited, dated 13.10.2023 <a href="mailto:@www.euchan.com/gangadhar-mahavidyalaya">@www.euchan.com/gangadhar-mahavidyalaya</a> in association with Hulladek Recycling Private Limited, dated 13.10.2023 <a href="mailto:@www.euchan.com/gangadhar-mahavidyalaya">@www.euchan.com/gangadhar-mahavidyalaya</a> in association