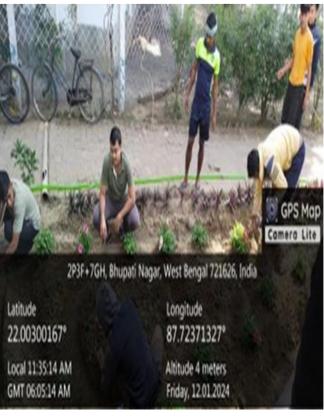

Fruit plantation programme was organized by students of both Dept. Of Nutrition and Food processing with their Mothers to save the Environment, to provide food security, to make aware for benefit of Fruits eating and maintain the social bonding on **18th August 2019.** 

On the occasion of forest week, our students sapling with their father and mother .

https://twitter.com/MugberiaM/status/1416321506510995456/photo/1
https://twitter.com/MugberiaM/status/1416321055006683145/photo/1

# Plantation programme in our college.

Competition regarding forest conservation speech poster slogan writing on 24.01.2020under the program on Swachhata action plan

Plantation of saplings for high co2 observation rate on 17.01.2020 under the program on Swachhata action plan