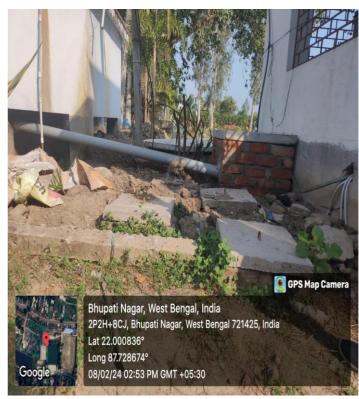

#### 3. Water conservation:

Rainwater harvesting done through these pipesthatcollects rainwater and directs to the pond

Rain water collected through this pipe and send to the rain water harvesting unit for ground water recharge.

Rainwater collected in these drains is directed towards the pond

The rain water collected via the drains which is discharged in the pond for recycling