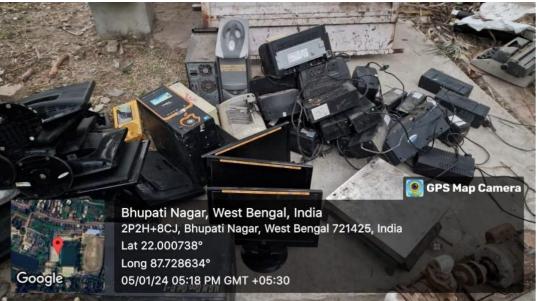

### **E-waste (Electronic Waste):**

Discarded electronic devices such as old computers, printers, and electronic gadgets need special handling and recycled separately due to the hazardous materials they contain. Regular disposal of E-Wastes from our institution through registered Company named Hulladeck

Regular disposal of E-Wastes from our institution through registered Company named Hulladeck

Seminar on E- waste Management organised by Mugberia Gangadhar Mahavidyalaya in association with Hulladek Recycling Private Limited, dated 13.10.2023 <a href="mailto:@www.euchan.com/gangadhar-mahavidyalaya">@www.euchan.com/gangadhar-mahavidyalaya</a> in association with Hulladek Recycling Private Limited, dated 13.10.2023 <a href="mailto:@www.euchan.com/gangadhar-mahavidyalaya">@www.euchan.com/gangadhar-mahavidyalaya</a> in association