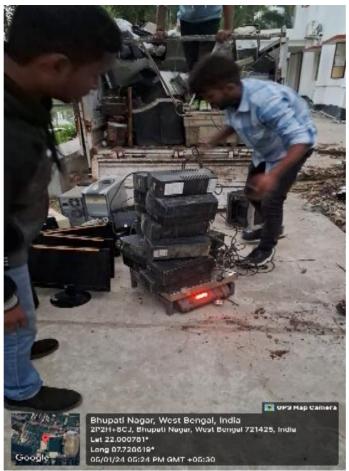

### **E-waste (Electronic Waste):**

Discarded electronic devices such as old computers, printers, and electronic gadgets need special handling and recycled separately due to the hazardous materials they contain. Regular disposal of E-Wastes from our institution through registered Company named Hulladeck

Regular disposal of E-Wastes from our institution through registered Company named Hulladeck

Seminar on E- waste Management organised by Mugberia Gangadhar Mahavidyalaya in association with Hulladek Recycling Private Limited, dated 13.10.2023 <a href="mailto:@www.euchan.com/gangadhar-mahavidyalaya">@www.euchan.com/gangadhar-mahavidyalaya</a> in association with Hulladek Recycling Private Limited, dated 13.10.2023 <a href="mailto:@www.euchan.com/gangadhar-mahavidyalaya">@www.euchan.com/gangadhar-mahavidyalaya</a> in association