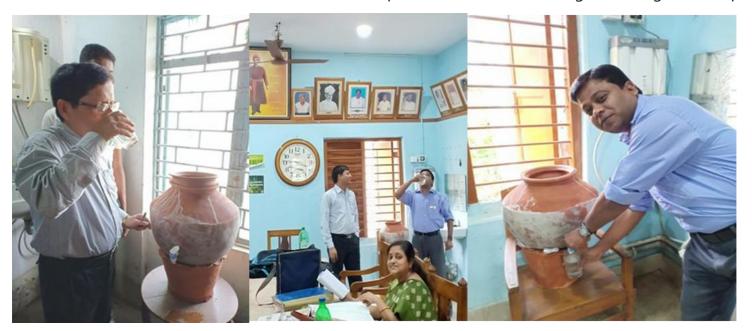

https://twitter.com/MugberiaM/status/1381617126788583424/photo/1
https://twitter.com/MugberiaM/status/1381593970145337349/photo/1
Use of Tamar flask or soil utensils instead of plastic bottles in the college for our green campus