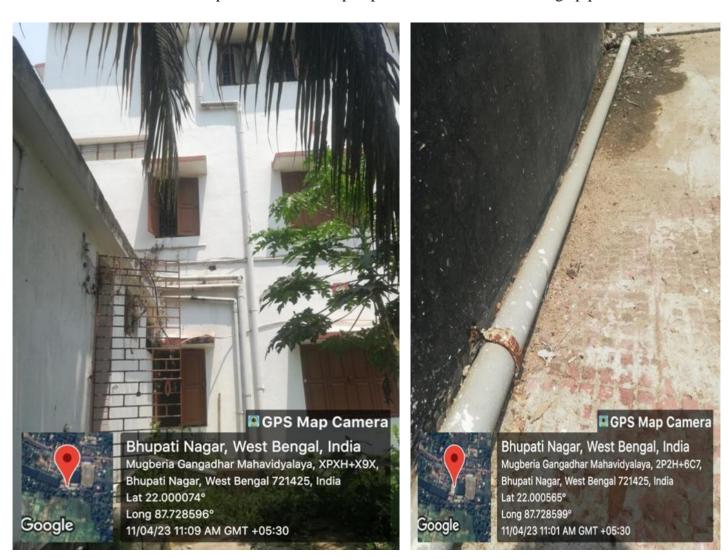

#### 3. Water conservation:

Rainwater harvesting done through these pipesthatcollects rainwater and directs to the pond

Rain water collected through this pipe and send to the rain water harvesting unit for ground water recharge.

Rainwater collected in these drains is directed towards the pond

The rain water collected via the drains which is discharged in the pond for recycling