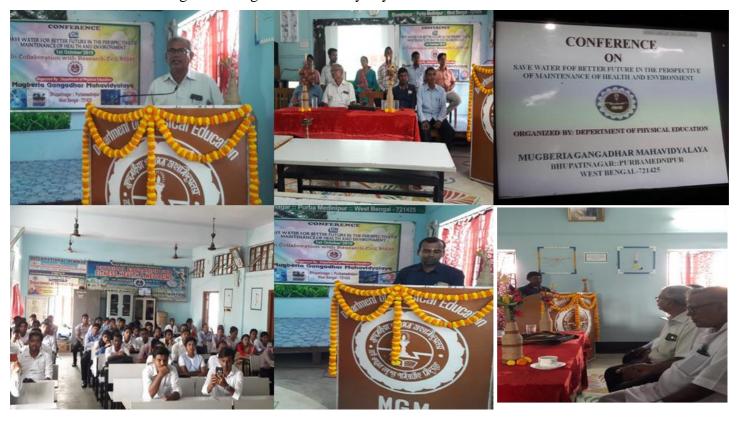

https://twitter.com/Swapank26545954/status/1638940934158307329/photo/1 https://twitter.com/Swapank26545954/status/1638947541642547200/photo/3 https://twitter.com/Swapank26545954/status/1638947929846063105/photo/3 Conference on Save water for Better Future in the Perspective of Maintenance of Health and Environment organized by Department of Physical Education of Mugberia Gangadhar Mahavidyalaya in collaboration with Research Cell of Mugberia Gangadhar Mahavidyalaya on 01/10/2019