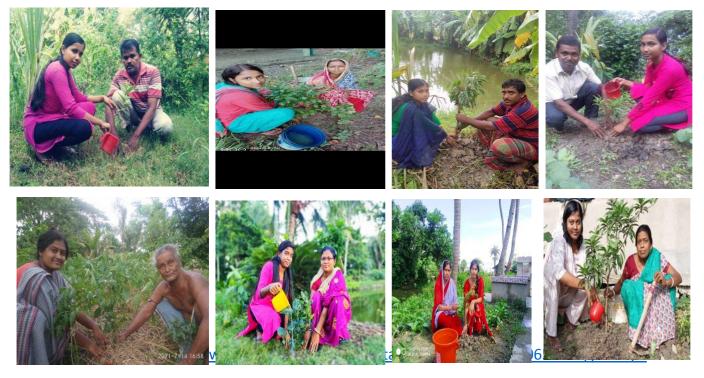

Fruit plantation programme was organized by students of both Dept. Of Nutrition and Food processing with their Mothers to save the Environment, to provide food security, to make aware for benefit of Fruits eating and maintain the social bonding on **18th August 2019.** 

On the occasion of forest week, our students sapling with their father and mother .

https://twitter.com/MugberiaM/status/1416321506510995456/photo/1
https://twitter.com/MugberiaM/status/1416321055006683145/photo/1