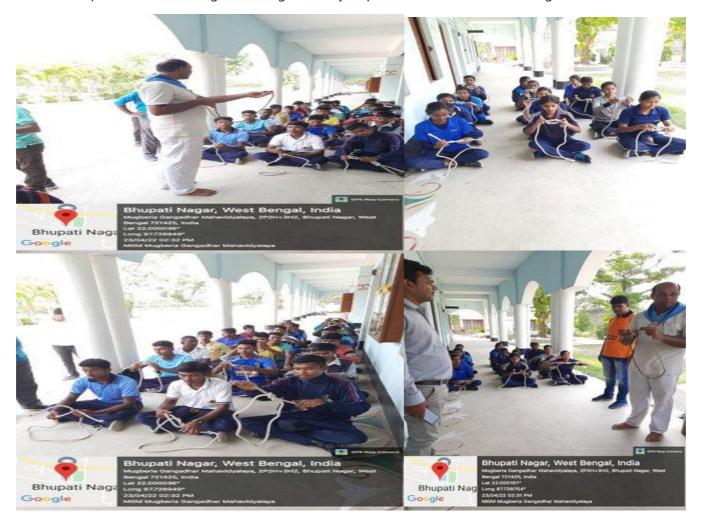

#### **Plastic Waste:**

Plastic bottles, containers, and packaging should be collected separately from particular bin and selling to the recycler.

International Plastic Bag Free Day. Observed by our NSS units of the college at our adopted village Madhakhali.

https://twitter.com/MugberiaM/status/1545392489691217920/photo/1 https://twitter.com/MugberiaM/status/1545389153667661824/photo/3 https://twitter.com/MugberiaM/status/1545388726331002881/photo/1