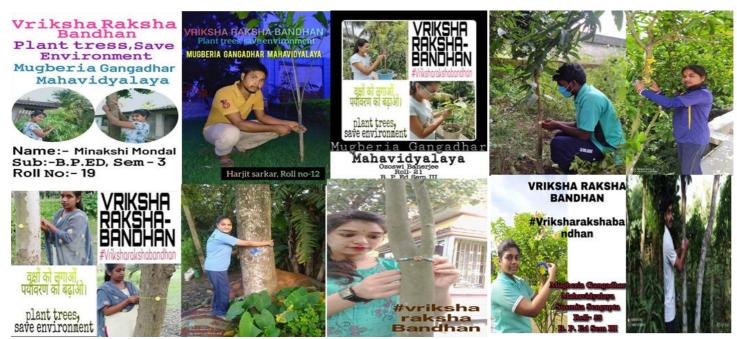

Vriksha Raksha Bandnan to save Environment 2021

https://twitter.com/MugberiaM/status/1433107859961618434/photo/2 https://twitter.com/MugberiaM/status/1433107099001626632/photo/2 https://twitter.com/MugberiaM/status/1433105795026087940/photo/3

https://twitter.com/MugberiaM/status/1502949133610471424/photo/4