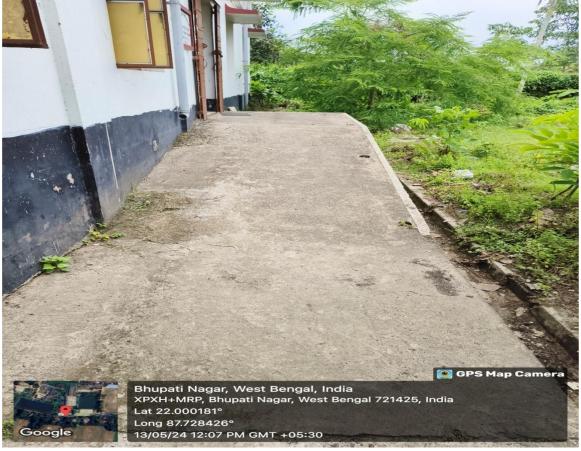

# PEDESTRIAN FRIENDLY PATHWAYS

Well-maintained pedestrian-friendly pathways are connecting each building in the campus