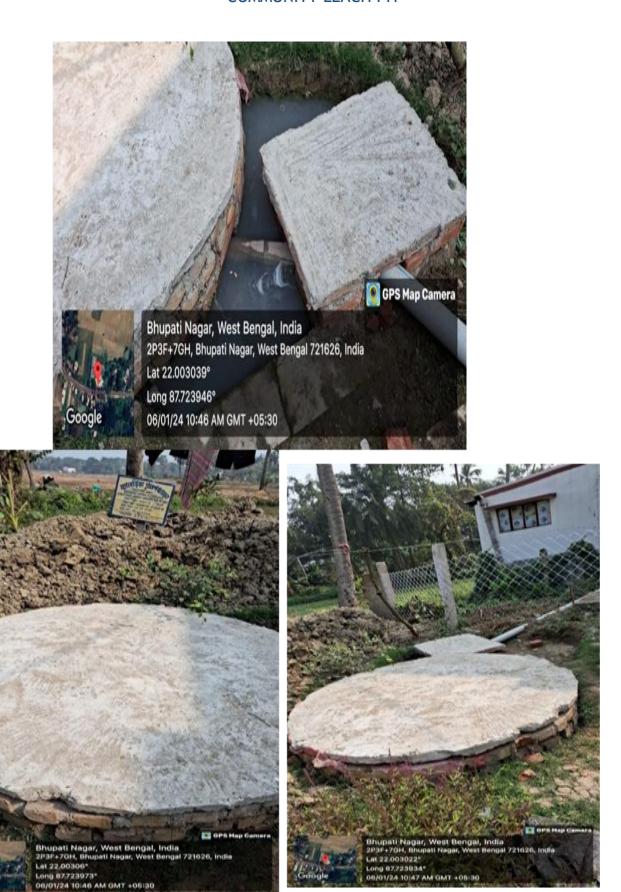

#### **COMMUNITY LEACH PIT**

RAINWATER HARVESTING PROJECT FUNDED BY MUGBERIA GRAM PANCHAYAT

Inauguration of Solar-assisted Ecological balance approach to upgrade traditional pond water into safe drinking water unit, Implemented by Mugberia Gangadhar Mahavidyalaya with the financial support of Mugberia Central Co Operative Bank Ltd, Dated11.05.2023