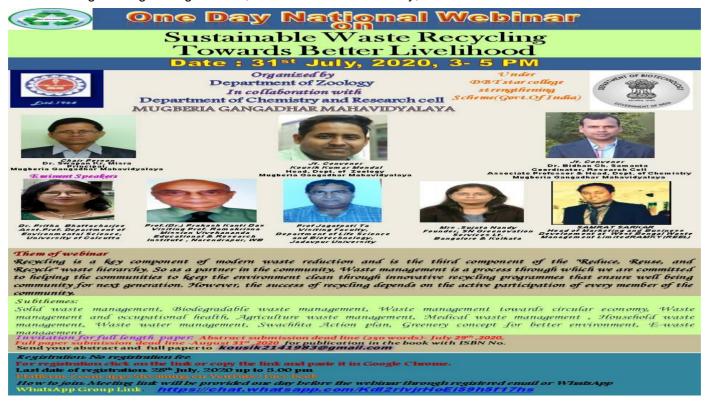

National webinar on Sustainable Waste recycling towards Better Livelihood, organized by Department of Zoology, Mugberia Gangadhar Mahavidyalaya Collaboration with Department of Chemistry and Research Cell under DBT star college strengthening scheme, Govt. of India on 31st July, 2020.