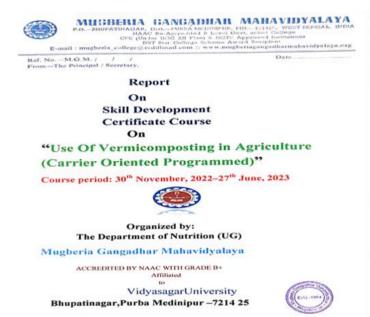

Competition best out of waste creating useful items out of waste materials on 27.01.2020 under the program on Swachhata action plan

.

College has setup Vermicompost unit for production on organic manure and also facility for certificate course on vermicompost

Brahamstra: Bio Pesticide prepared by the students of Soil Management by Vermicomposting certificate course of Mugberia Gangadhar Mahavidyalaya 2023

https://twitter.com/MugberiaM/status/1718154440728092791?t=eLEJQ9N7a56VgUwrX8-rug&s=08