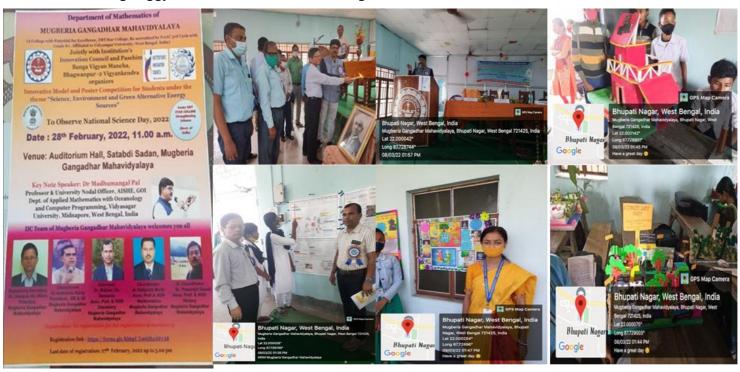

To observe National science Day Innovative Model and Poster Competition for students under the theme "Science and Environment" at Mugberia Gangadhar Mahavidyalaya. Dated 01.03.2021 Chief Guest Prof.Dr. Antony Gomes UGC BSR Fellow Department of Physiology, Calcutta University.