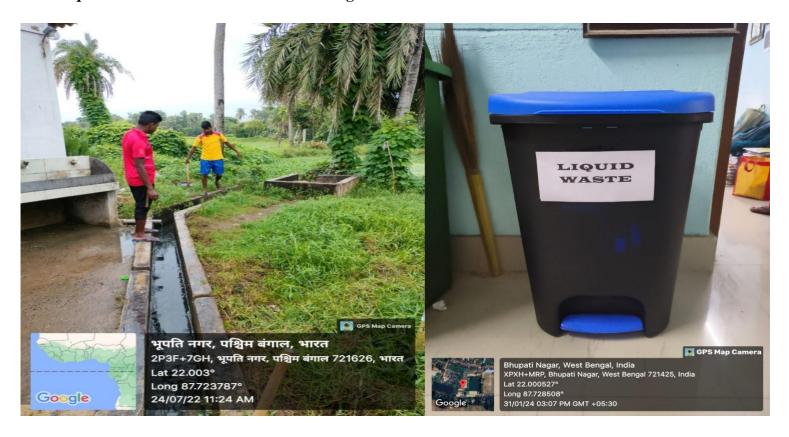

#### **Liquid Waste:**

Regular disposal of liquid Wastes disposed through Top blue black colour dustbin and some of the liquid waste materials are removed through surface drain

Model Competition with waste items amongst 1st sem Bio- Science students, Mugberia Gangadhar Mahavidyalaya , dated 13.12.2023