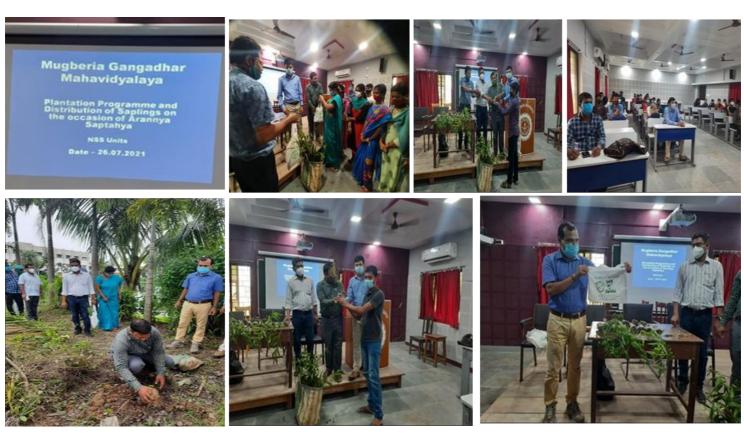

https://twitter.com/MugberiaM/status/1401418969278414853/photo/1

https://twitter.com/MugberiaM/status/1401418274571579392/photo/4

https://twitter.com/MugberiaM/status/1401417415397974018/photo/1

Plantation program on the eve of Arannya Saptahya on 26.07.21 organized by NSS units of the college.