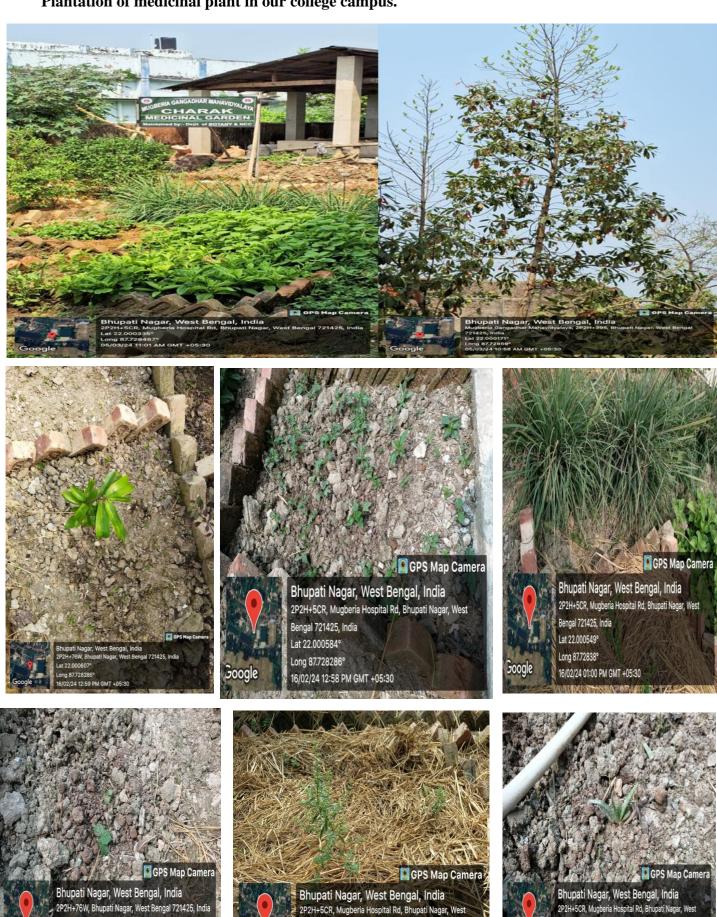

#### Plantation of medicinal plant in our college campus.

Lat 22.000812°

Long 87.72804°

16/02/24 12:58 PM GMT +05:30

Bengal 721425, India

16/02/24 12:59 PM GMT +05:30

Lat 22.000588°

Long 87.728389°

2P2H+5CR, Mugberia Hospital Rd, Bhupati Nagar,

Bengal 721425, India

16/02/24 12:59 PM GMT +05:30

Lat 22.000558°

Long 87.728407°

Certificate distribution ceremony after completion of Mushroom Culture certificate course , organized by the department of Botany, Mugberia Gangadhar Mahavidyalaya, Dated 06.10 .23