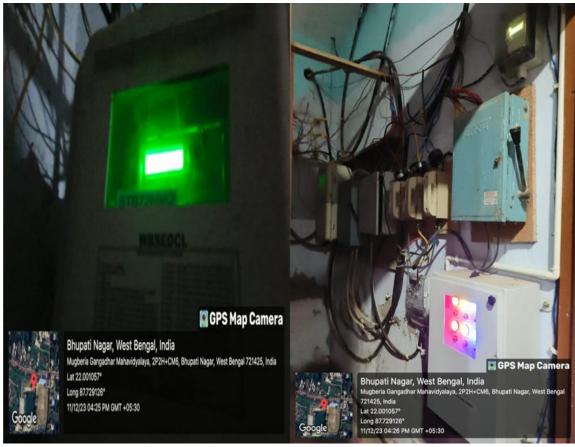

#### d) POWER EFFICIENT EQUIPMENTS: YES

**Energy Efficient Power Saver 5 Star Air-Conditioner** 

Energy saving freezer are used for electric consumption

International Seminar on Decarbonization and Sustainable Energy ,organised by IQAC of Mugberia Gangadhar Mahavidyalaya, Speaker Dr Goutam Kumar Dalapati, senior Research Fellow, National University of Singapore. Dated 06.12.2023

### **E-waste (Electronic Waste):**

Discarded electronic devices such as old computers, printers, and electronic gadgets need special handling and recycled separately due to the hazardous materials they contain. Regular disposal of E-Wastes from our institution through registered Company named Hulladeck