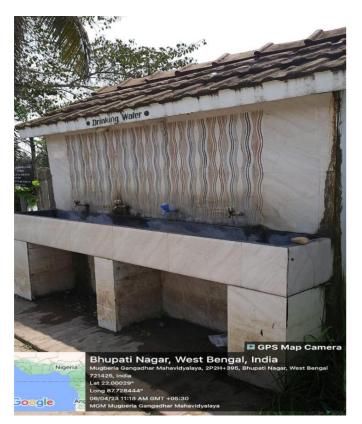

#### 1. Minimizing and Recycling Waste water

Reservoir for drinking water

An enclosed space under the taps collects excess water, which is then transferred to the pond within the college campus via pipes.

Water is collected from the pond via this water pump and utilized in toilets through pipes.

The pipes that transfer water from the pipes to the toilets