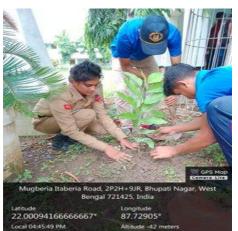

Fruit plantation programme was organized by students of both Dept. Of Nutrition and Food processing with their Mothers to save the Environment, to provide food security, to make aware for benefit of Fruits eating and maintain the social bonding on **18th August 2019.** 

On the occasion of forest week, our students sapling with their father and mother .

https://twitter.com/MugberiaM/status/1416321506510995456/photo/1
https://twitter.com/MugberiaM/status/1416321055006683145/photo/1

# Plantation programme in our college.

Competition regarding forest conservation speech poster slogan writing on 24.01.2020under the program on Swachhata action plan

Plantation of saplings for high co2 observation rate on 17.01.2020 under the program on Swachhata action plan