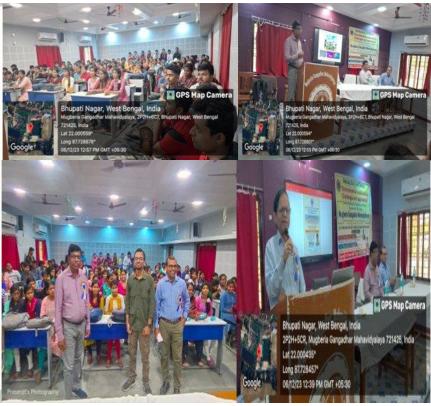

#### d) POWER EFFICIENT EQUIPMENTS: YES

**Energy Efficient Power Saver 5 Star Air-Conditioner** 

Energy saving freezer are used for electric consumption

International Seminar on Decarbonization and Sustainable Energy ,organised by IQAC of Mugberia Gangadhar Mahavidyalaya, Speaker Dr Goutam Kumar Dalapati, senior Research Fellow, National University of Singapore. Dated 06.12.2023