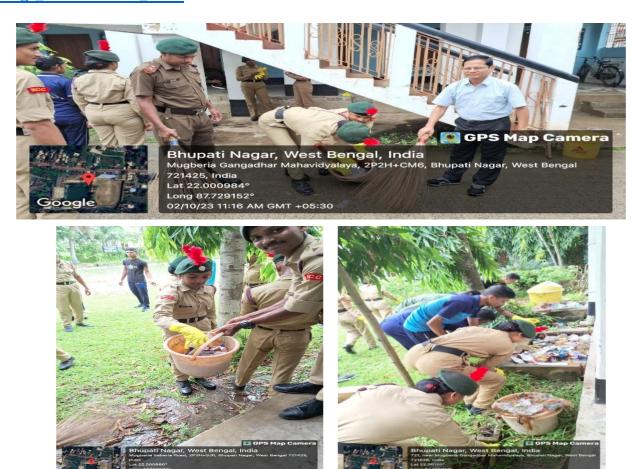

One Day National Seminar on Environmental Hazards and Waste Management, Org. by Dept. of Zoology, Dated 28th August 2018.

SwachhataPakhwada program is the Garbage free India, organised by the Department of NCC, Mugberia Gangadhar Mahavidyalaya, in the eve of Birthday of Mahatma Gandhi, dated 02.10.2023 @ugc\_india@NAAC\_India