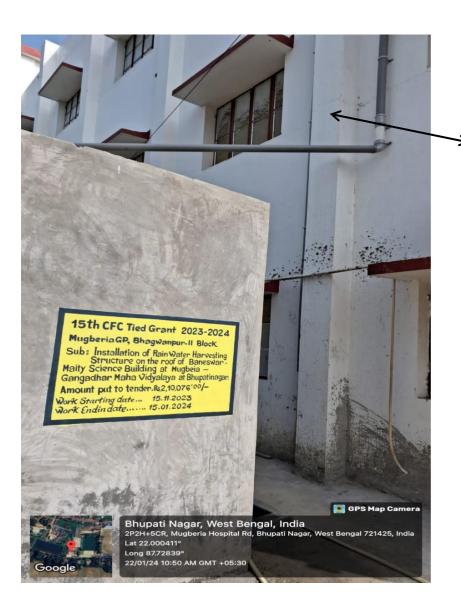

#### **COMMUNITY LEACH PIT**

RAINWATER HARVESTING PROJECT FUNDED BY MUGBERIA GRAM PANCHAYAT

Inauguration of Solar-assisted Ecological balance approach to upgrade traditional pond water into safe drinking water unit, Implemented by Mugberia Gangadhar Mahavidyalaya with the financial support of Mugberia Central Co Operative Bank Ltd, Dated11.05.2023