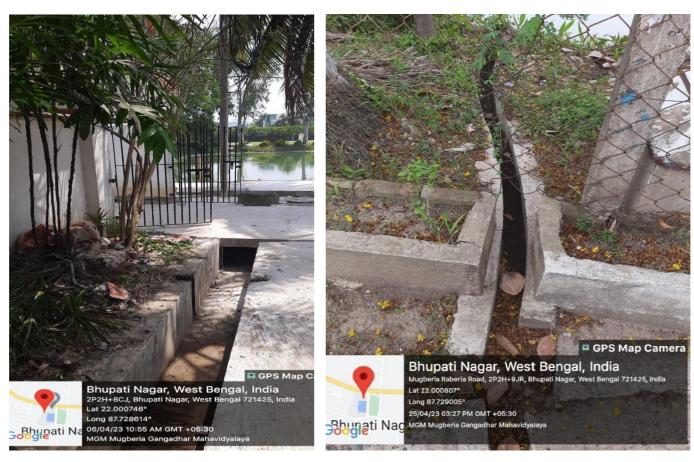

#### 3. Water conservation:

Rainwater harvesting done through these pipesthatcollects rainwater and directs to the pond

Rain water collected through this pipe and send to the rain water harvesting unit for ground water recharge.

Rainwater collected in these drains is directed towards the pond

The rain water collected via the drains which is discharged in the pond for recycling