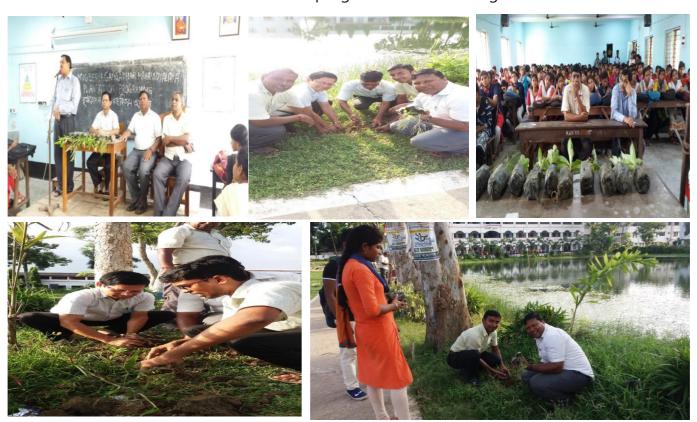

For observation of World Environment Day, A State level Webinar on Challanges of Ecosystem Restoration, and tree plantation by our students organized by Department of Geography in collaboration with IQAC and NSS.Dated 5th June 2021

https://twitter.com/MugberiaM/status/1525136594537091073/photo/1

Teaching program in the open class room for better environment in the college regarding 5th June under MGNCRE, dated 04.06.2022

https://twitter.com/MugberiaM/status/1532954136119230464/photo/1

Students are engaged to ready the green and clean campus in the college related to 5th June 2022

Arannya Saptahya program organized by Department of NSS and NCC of the college amongst nearest Villagers and our students, Dated 19.07.22